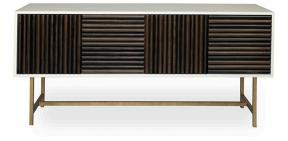

## **VIRGINIA CABINET**

The Virginia Cabinet is available in a palette of unique finishes on either solid oak or solid maple, with always the option of mixing it up as shown. Made in USA. Clean Slate Collection. Bespoke customization by the inch are welcome.

## You can create, it won't add to your wait -

customizations are welcomed and will not alter our speedy 4-6 week lead time.

Overall: W72 x D19 x H32