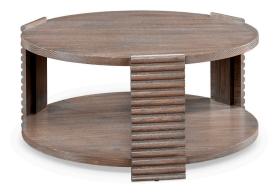

## **VIRGINIA COFFEE TABLE**

The Virginia Coffee Table is round and simplistic. Lovely horizontal bars bring the forth the natural beauty of the wood grain. Bespoke finishes are specially calibrated and nuanced and available in a palette of unique finishes on either solid oak or solid maple, with always the option of mixing it up. Hand Crafted by artisans in USA. Overall: 39 dia. x H18