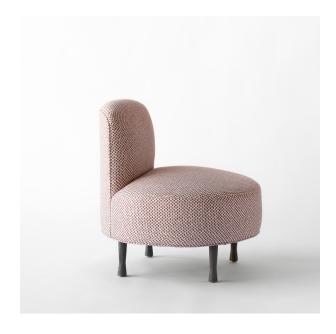

## **VIVIENNE SLIPPER CHAIR**

Get shorty! In this case, Vivienne, one of our favorite new chairs. She's height challenged, but perfectly proportioned - entirely by design. With a seat height of just 16 inches," Viv is perfect for the boudoir, dressing room, of course, but really any room with style.

Overall: W35.5 x D28 x H29 Additional DIMS: SH16.5, SD21.5