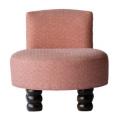

## **VIVIENNE SLIPPER CHAIR (SAMPLE)**

Get shorty! In this case, Vivienne, one of our favorite new chairs. She's height challenged, but perfectly proportioned - entirely by design. With a seat height of just 16 inches," Viv is perfect for the boudoir, dressing room, of course, but really any room with style.

Overall: W35.5 x D28 x H29 (COM: 4 yards) Seat Height: H16.5, SD21.5