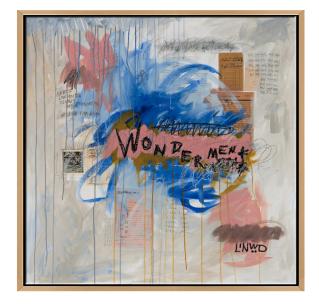

## **WONDERMENT, ORIGINAL ART**

Available at Mitchell Hill Galleries

Art, according to Linwood, exists in the eye of the beholder. "My art," explains Linwood, "is about expression. The message? Not for me to say. The kick is for the viewer to discover meaning in the work. I totally own my feelings and opinions, but I'm not one to lecture." What does "Wonderment" say to you? Beautifully framed in Gold.

This piece is available through Mitchell Hill Galleries in Charleston, SC. For more information, visit their <u>website</u> or <u>email</u> now.

Canvas size: 36 x 36 Framed size: 38 x 38