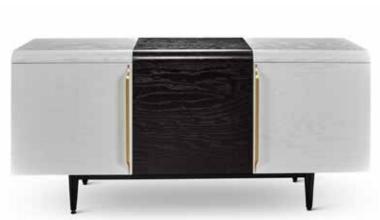

# **BROOKMAN CONSOLE**

59w 14d 33h Shown: Dove Wing Grey with Empire Gold on Steel inlay