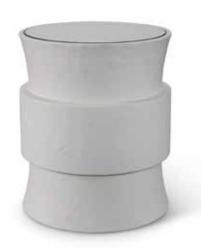

n our collection could not be more different – or more interesting.

Giselle is quietly Queen Anne style with a French twist.

Coburg is proudly Prussian, with angular good looks.

# Put on a pedestal

Perfect for a G+T (English) or a Spiked Palmer (South), tiny tables are diminutive standouts in a design plan. Edouard and Nelson are at your service.

14

# Stuck in the middle

A pair of curvaceous side tables embraces a solitary drum table (available separately) to form the versatile Galvarino coffee table ensemble.



### **GISELLE QUEEN ANNE MIRROR**

34w 2d 50h Sculptor White (shown), Oralia Gold; New Mirror inset



## **COBURG MIRROR**

36w 2d 50h Shown: Aged Modern Brass, New Mirror inset



## **EDOUARD SIDE TABLE**

16dia 18h Sculptor White (shown), Oralia Gold; New Mirror inset



# **NELSON SIDE TABLE**

16dia 19h Sculptor White (shown), Oralia Gold; New Mirror top



# GALVARINO 3-PIECE COFFEE TABLE

Overall: 72w 18.5h End Pieces: 22w 16.5h Center: 28dia x 18.5h Aged Modern Brass, Pitted Stone

# **GALVARINO DRUM UNIT**

Overall: 28dia 18.5h Pitted Stone



# **ENGLISH SAYS**

"SCULPTURE MAY BE MY FAVOURITE ART FORM. IT'S A SENSORY FEAST OF SHAPE AND TEXTURE."

For its launch collection, S+E recasts antique sculptural finds, rescued from dusty continental flea markets, now reinvented as objet d'art and even tabletop lighting.







# **DANIELLI** 10w 5d 15h Sculptor White (shown),

Oralia Gold



**RIALTO** 15w 7d 9h Sculptor White (shown), Oralia Gold

# ISOLA

Sculptor White (shown), Oralia Gold; White Dupioni Silk drum shade Lamp: 11w 11d 16h Sculpture: 11w