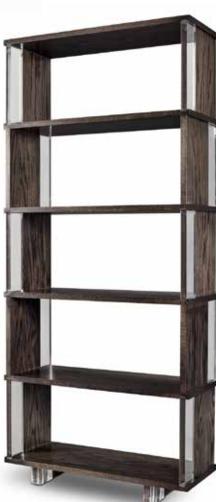

Materials.

Clean Slate is made by hand in the U.S.A, bench-made, the old-school way. Nearly every piece is crafted in solid oak and available in seven specially calibrated finishes – from the swarthy and robust Black Coffee Oak to light and lustrous Sea Pearl White.

Made to order in 6-8 weeks.

8

# CLEAN SLATE OAK FINISHES

Black Coffee Oak

Dove Wing Grey

Flat White

London Fog White

Smoked Grey Oak

Sea Pearl White

Starry Sky Oak



# **FIRENZE DESK**

65w 30d 30h Shown: Black Coffee Oak Giacommetti Gold base





BRANAGH COFFEE TABLE 52w 28d 18.5h

52w 28d 18.5h Shown: Starry Sky Oak



# SANTINO 3-DOOR CABINET

72w 19.5d 32h Shown: Black Coffee Oak, Sea Pearl White Mixing finishes is encouraged!





# KRISTOF CONSOLE

Base: 59w 15d 33h Shown: Dove Wing Grey with Lucite detail



# **KRISTOF BOOKCASE**

35w 14d 80h Shown: Black Coffee Oak with Lucite detail

# **MELROSE DESK**

Base: 59w 25d 30h Shown: Dove Wing Grey, Aged Mirror drawer fronts, Empire Gold on Steel stretchers

"GROWING UP IN THE SOUTH, SUPPERTIME WAS SPECIAL. I KNEW TO BE HOME AND WASHED UP BY 5PM. SPECIAL DOESN'T MEAN FUSSY THOUGH, AND I CAN TELL YOU MY MOTHER LOVES THE OSLO DINING TABLE. ME TOO. WHAT'S THAT THING ABOUT APPLES AND TREES...?"

## **ENGLISH SAYS**

"I PUT HEART AND SOUL INTO THIS DESIGN. IT'S INSPIRED BY A MIDCENTURY ITALIAN ORIGINAL. EACH OF THE VERTICAL PANELS ON THE BASE IS MADE BY HAND AND PLACED ON THE EMPIRE GOLD METAL BASE. OUR FACTORY IS BRILLIANT."



[48" round]

# Callas & Oslo A tale of two tables.

- · Two stunning pedestal bases ·
- · Four round table tops: 48, 52, 6