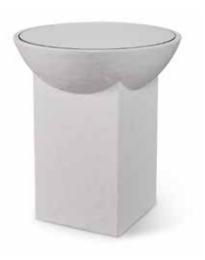

## **EDOUARD SIDE TABLE**

16dia 18h Sculptor White (shown), Oralia Gold; New Mirror inset