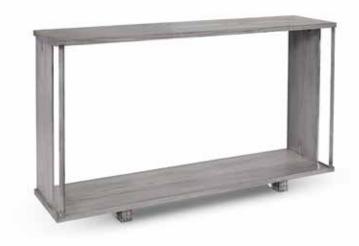

# **BROOKMAN CONSOLE**

59w 14d 33h Shown: Dove Wing Grey with Empire Gold on Steel inlay