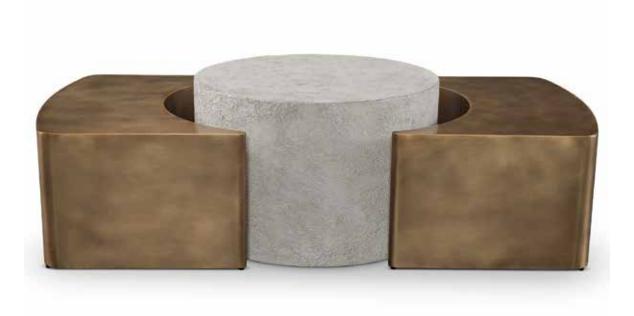

# Stuck in the middle

A pair of curvaceous side tables embraces a solitary drum table (available separately) to form the versatile Galvarino coffee table ensemble.

# GALVARINO 3-PIECE COFFEE TABLE

Overall: 72w 18.5h End Pieces: 22w 16.5h Center: 28dia x 18.5h Aged Modern Brass, Pitted Stone