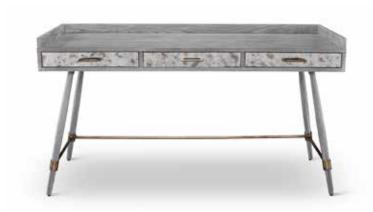

a Pearl White with Aged Mirror inlay Also Available: 4-Door Cabinet

# Tools. Time. Materials.

Clean Slate is made by hand in the U.S.A, bench-made, the old-school way. Nearly every piece is crafted in solid oak and available in seven specially calibrated finishes – from the swarthy and robust Black Coffee Oak to light and lustrous Sea Pearl White.

Made to order in 6-8 weeks.

8

# CLEAN SLATE OAK FINISHES

Black Coffee Oak

Dove Wing Grey

Flat White

London Fog White

Smoked Grey Oak

Sea Pearl White

Starry Sky Oak



# **FIRENZE DESK**

65w 30d 30h Shown: Black Coffee Oak Giacommetti Gold base





BRANAGH COFFEE TABLE 52w 28d 18.5h

52w 28d 18.5h Shown: Starry Sky Oak



# SANTINO 3-DOOR CABINET

72w 19.5d 32h Shown: Black Coffee Oak, Sea Pearl White Mixing finishes is encouraged!





# KRISTOF CONSOLE

Base: 59w 15d 33h Shown: Dove Wing Grey with Lucite detail



# **KRISTOF BOOKCASE**

35w 14d 80h Shown: Black Coffee Oak with Lucite detail

# **MELROSE DESK**

Base: 59w 25d 30h Shown: Dove Wing Grey, Aged Mirror drawer fronts, Empire Gold on Steel stretchers

"GROWING UP IN THE SOUTH, SUPPERTIME WAS SPECIAL. I KNEW TO BE HOME AND WASHED UP BY 5PM. SPECIAL DOESN'T MEAN FUSSY THOUGH, AND I CAN TELL YOU MY MOTHER LOVES THE OSLO DINING TABLE. ME TOO. WHAT'S THAT THING ABOUT APPLES AND TREES...?"

## **ENGLISH SAYS**

"I PUT HEART AND SOUL INTO THIS DESIGN. IT'S INSPIRED BY A MIDCENTURY ITALIAN ORIGINAL. EACH OF THE VERTICAL PANELS ON THE BASE IS MADE BY HAND AND PLACED ON THE EMPIRE GOLD METAL BASE. OUR FACTORY IS BRILLIANT."



[48" round]

# Callas & Oslo A tale of