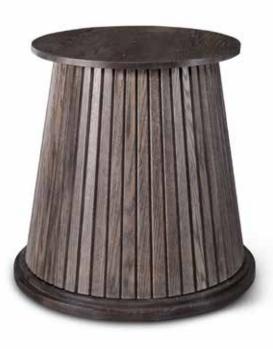

# **OSLO DINING TABLE BASE**

Base: 28.5dia 27.5h Round Top: 48, 54, 60 or 72dia 1.75h Oval Top: 79 or 96w 48d 1.75h Shown in Starry Sky Oak

## **CALLAS DINING TABLE BASE**

Base: 29.5dia 27.5h Round Top: 48, 54, 60 or 72dia 1.75h Oval Top: 79 or 96w 48d 1.75h Shown: Starry Sky Oak, Empire Gold Metal

[79" oval]