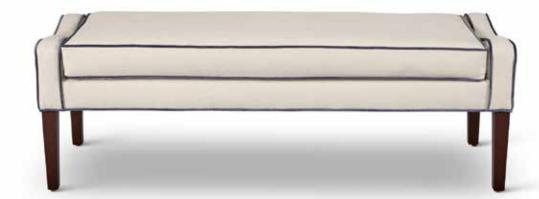

Choose from three wood trim finishes. Welts, trims and buttons, extra details make our day.

ELENA ARMCHAIR 27w 28d 36.75h

MELODIE BENCH
55w 19d 18h