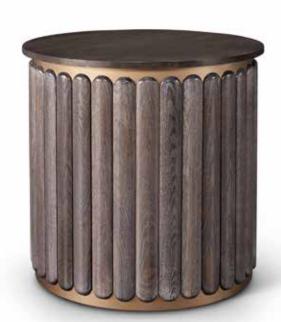

# Stuck in the middle

A pair of curvaceous side tables embraces a solitary drum table (available separately) to form the versatile Galvarino coffee table ensemble.

# **GALVARINO DRUM UNIT**

Overall: 28dia 18.5h Pitted Stone