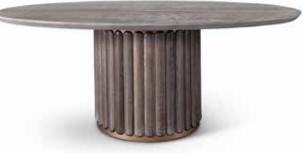

# **OSLO DINING TABLE BASE**

Base: 28.5dia 27.5h Round Top: 48, 54, 60 or 72dia 1.75h Oval Top: 79 or 96w 48d 1.75h Shown in Starry Sky Oak

## **CALLAS DINING TABLE BASE**

Base: 29.5dia 27.5h Round Top: 48, 54, 60 or 72dia 1.75h Oval Top: 79 or 96w 48d 1.75h Shown: Starry Sky Oak, Empire Gold Metal

[79" oval]

# Callas & Oslo A tale of two tables.

- · Two stunning pedestal bases ·
- · Four round table tops: 48, 52, 60 and 72 ·
- · Two oval table tops: 79x40 and 96x48 ·
- · Two edge treatments: Bevelled or Straight ·