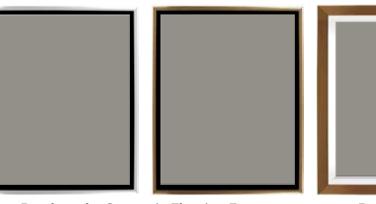

**Brushstroke Canvas in Floating Frame** Gold Frame/Black Mat Pewter Frame/Black Mat

**Brushstroke Canvas in Shadowbox\*** Gold Frame/Linen Mat Pewter Frame/Linen Mat Acrylic Glass Acrylic Glass

**Archival Paper in Wood Frame** Distressed Silver Frame

**Archival Paper in Wood Frame** Distressed Gold Frame Black Frame/Silver Accent Black Frame/Gold Accent

STEP 3: SIZE IT RIGHT. Size is important as you curate your personal gallery. Rectagular artwork is available in a choice of three sizes – 20x30, 30x40 or 40x60. If our square artwork catches your fancy, three sizes are at the ready -24, 30, 40.