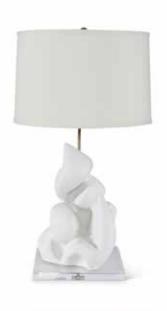

# ISOLA

Sculptor White (shown), Oralia Gold; White Dupioni Silk drum shade Lamp: 11w 11d 16h Sculpture: 11w 11d 16h

Sculptor White, Oralia Gold (shown); White Dupioni Silk drum shade

> Lamp: 11w 11d 13h Sculpture: 11w 11d 13h