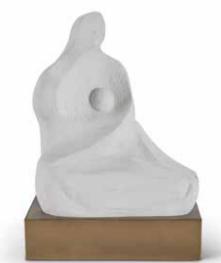

# ISOLA

Sculptor White (shown), Oralia Gold; White Dupioni Silk drum shade Lamp: 11w 11d 16h Sculpture: 11w 11d 16h

Sculptor White, Oralia Gold (shown); White Dupioni Silk drum shade

> Lamp: 11w 11d 13h Sculpture: 11w 11d 13h

> > **BETTINA**

Diptych

Photo: Maria West