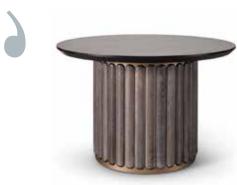

# **OSLO DINING TABLE BASE**

Base: 28.5dia 27.5h Round Top: 48, 54, 60 or 72dia 1.75h Oval Top: 79 or 96w 48d 1.75h Shown in Starry Sky Oak

## **CALLAS DINING TABLE BASE**

Base: 29.5dia 27.5h Round Top: 48, 54, 60 or 72dia 1.75h Oval Top: 79 or 96w 48d 1.75h Shown: Starry Sky Oak, Empire Gold Metal

[79" oval]