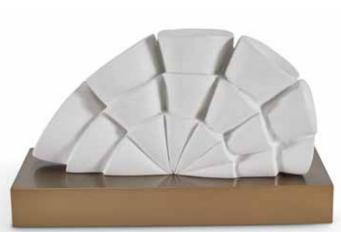

# **DANIELLI** 10w 5d 15h Sculptor White (shown),

Oralia Gold

**RIALTO** 15w 7d 9h Sculptor White (shown), Oralia Gold