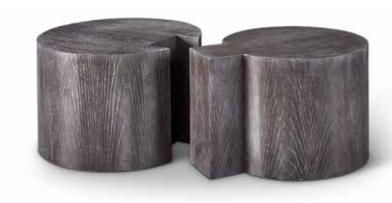

# Stuck in the middle

A pair of curvaceous side tables embraces a solitary drum table (available separately) to form the versatile Galvarino coffee table ensemble.

# **GALVARINO DRUM UNIT**

Overall: 28dia 18.5h Pitted Stone