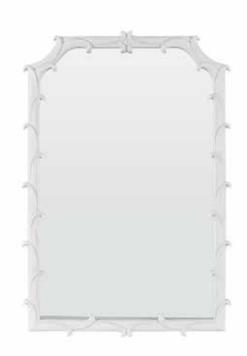

# **Mirrored Statements**

The first mirrors in our collection could not be more different – or more interesting.

Giselle is quietly Queen Anne style with a French twist.

Coburg is proudly Prussian, with angular good looks.

### **GISELLE QUEEN ANNE MIRROR**

34w 2d 50h Sculptor White (shown), Oralia Gold; New Mirror inset