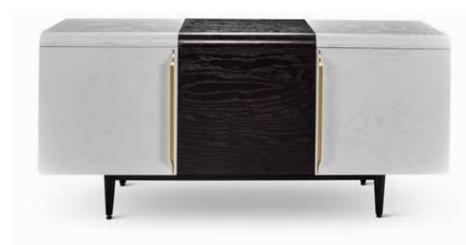

# SANTINO 3-DOOR CABINET

72w 19.5d 32h Shown: Black Coffee Oak, Sea Pearl White Mixing finishes is encouraged!