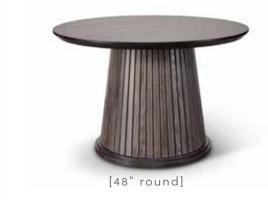

# Callas & Oslo A tale of two tables.

- · Two stunning pedestal bases ·
- · Four round table tops: 48, 52, 60 and 72 ·
- · Two oval table tops: 79x40 and 96x48 ·
- · Two edge treatments: Bevelled or Straight ·

# **OSLO DINING TABLE BASE**

Base: 28.5dia 27.5h Round Top: 48, 54, 60 or 72dia 1.75h Oval Top: 79 or 96w 48d 1.75h Shown in Starry Sky Oak

## **CALLAS DINING TABLE BASE**

Base: 29.5dia 27.5h Round Top: 48, 54, 60 or 72dia 1.75h Oval Top: 79 or 96w 48d 1.75h Shown: Starry Sky Oak, Empire Gold Metal

[79" oval]