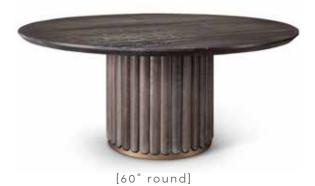

# **OSLO DINING TABLE BASE**

Base: 28.5dia 27.5h Round Top: 48, 54, 60 or 72dia 1.75h Oval Top: 79 or 96w 48d 1.75h Shown in Starry Sky Oak

## **CALLAS DINING TABLE BASE**

Base: 29.5dia 27.5h Round Top: 48, 54, 60 or 72dia 1.75h Oval Top: 79 or 96w 48d 1.75h Shown: Starry Sky Oak, Empire Gold Metal

[79" oval]

# Callas & Oslo A tale of two tables.

- · Two stunning pedestal bases ·
- · Four round table tops: 48, 52, 60 and 72 ·
- · Two oval table tops: 79x40 and 96x48 ·
- · Two edge treatments: Bevelled or Straight ·