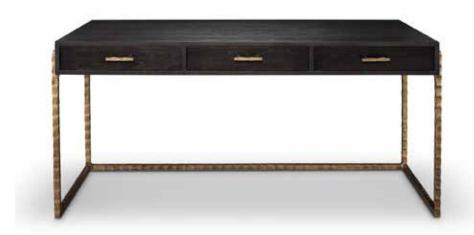

# **FIRENZE DESK**

65w 30d 30h Shown: Black Coffee Oak Giacommetti Gold base

BRANAGH COFFEE TABLE 52w 28d 18.5h

52w 28d 18.5h Shown: Starry Sky Oak