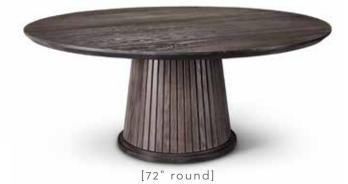

# Callas & Oslo A tale of two tables.

- · Two stunning pedestal bases ·
- · Four round table tops: 48, 52, 60 and 72 ·
- · Two oval table tops: 79x40 and 96x48 ·
- · Two edge treatments: Bevelled or Straight ·

# **OSLO DINING TABLE BASE**

Base: 28.5dia 27.5h Round Top: 48, 54, 60 or 72dia 1.75h Oval Top: 79 or 96w 48d 1.75h Shown in Starry Sky Oak

## **CALLAS DINING TABLE BASE**

Base: 29.5dia 27.5h Round Top: 48, 54, 60 or 72dia 1.75h Oval Top: 79 or 96w 48d 1.75h Shown: Starry Sky Oak, Empire Gold Metal

[79" oval]