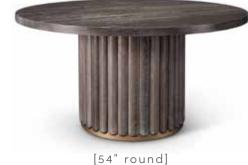

# **OSLO DINING TABLE BASE**

Base: 28.5dia 27.5h Round Top: 48, 54, 60 or 72dia 1.75h Oval Top: 79 or 96w 48d 1.75h Shown in Starry Sky Oak

## **CALLAS DINING TABLE BASE**

Base: 29.5dia 27.5h Round Top: 48, 54, 60 or 72dia 1.75h Oval Top: 79 or 96w 48d 1.75h Shown: Starry Sky Oak, Empire Gold Metal

[79" oval]