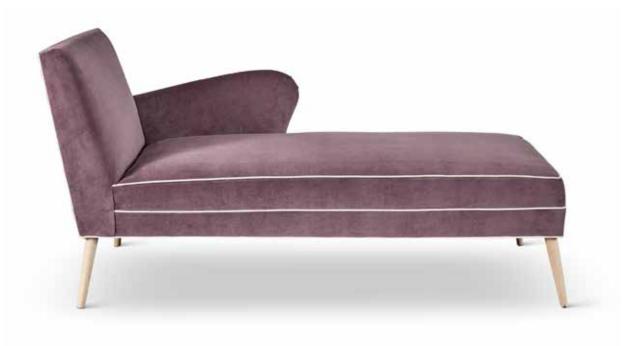

60 or 72dia 1.75h Oval Top: 79 or 96w 48d 1.75h Shown in Starry Sky Oak







## **CALLAS DINING TABLE BASE**

Base: 29.5dia 27.5h Round Top: 48, 54, 60 or 72dia 1.75h Oval Top: 79 or 96w 48d 1.75h Shown: Starry Sky Oak, Empire Gold Metal





[79" oval]

# Yes, we have a softer side.

Chairs, sofas, benches and chaises are couture in the land of furniture, as far as South + English is concerned. Each S+E style is designed for comfort and then dressed to kill. This Market, we've a penchant for pinks and purples, but our lineup of velvets and linens offers something for everyone. Inevitably, our favorites are yours: COMs are welcome.

Choose from three wood trim finishes. Welts, trims and buttons, extra details make our day.





ELENA ARMCHAIR 27w 28d 36.75h



MELODIE BENCH
55w 19d 18h



# FRENCHETTI CHAISE

64w 26d 32h Choose Left- or Right-Facing



# Voilà: Finishing Touches

# **Mirrored Statements**

The first mirrors in our collection could not be more different – or more interesting.

Giselle is quietly Queen Anne style with a French twist.

Coburg is proudly Prussian, with angular good looks.

# Put on a pedestal

Perfect for a G+T (English) or a Spiked Palmer (South), tiny tables are diminutive standouts in a design plan. Edouard and Nelson are at your service.

14

# Stuck in the middle

A pair of curvaceous side tables embraces a solitary drum table (available separately) to form the versatile Galvarino coffee table ensemble.



### **GISELLE QUEEN ANNE MIRROR**

34w 2d 50h Sculptor White (shown), Oralia Gold; New Mirror inset



## **COBURG MIRROR**

36w 2d 5