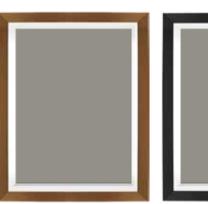

**Brushstroke Canvas in Floating Frame** Gold Frame/Black Mat Pewter Frame/Black Mat

**Brushstroke Canvas in Shadowbox\*** Gold Frame/Linen Mat Pewter Frame/Linen Mat Acrylic Glass Acrylic Glass

**Archival Paper in Wood Frame** Distressed Silver Frame

**Archival Paper in Wood Frame** Distressed Gold Frame Black Frame/Silver Accent Black Frame/Gold Accent

STEP 3: SIZE IT RIGHT. Size is important as you curate your personal gallery. Rectagular artwork is available in a choice of three sizes – 20x30, 30x40 or 40x60. If our square artwork catches your fancy, three sizes are at the ready -24, 30, 40.