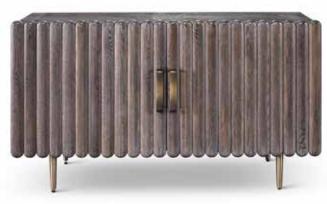

# SANTINO 3-DOOR CABINET

72w 19.5d 32h Shown: Black Coffee Oak, Sea Pearl White Mixing finishes is encouraged!