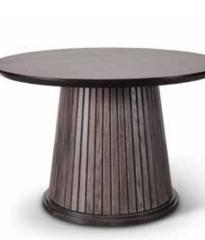

# **OSLO DINING TABLE BASE**

Base: 28.5dia 27.5h Round Top: 48, 54, 60 or 72dia 1.75h Oval Top: 79 or 96w 48d 1.75h Shown in Starry Sky Oak