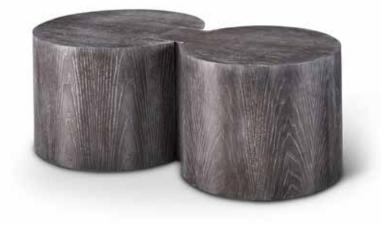

# Stuck in the middle

A pair of curvaceous side tables embraces a solitary drum table (available separately) to form the versatile Galvarino coffee table ensemble.

# GALVARINO 3-PIECE COFFEE TABLE

Overall: 72w 18.5h End Pieces: 22w 16.5h Center: 28dia x 18.5h Aged Modern Brass, Pitted Stone

# **GALVARINO DRUM UNIT**

Overall: 28dia 18.5h Pitted Stone