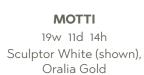

### **GISELLE QUEEN ANNE MIRROR**

34w 2d 50h Sculptor White (shown), Oralia Gold; New Mirror inset