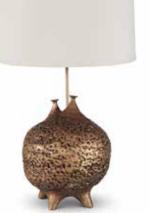

# ISOLA

Sculptor White (shown), Oralia Gold; White Dupioni Silk drum shade Lamp: 11w 11d 16h Sculpture: 11w 11d 16h

Sculptor White, Oralia Gold (shown); White Dupioni Silk drum shade

> Lamp: 11w 11d 13h Sculpture: 11w 11d 13h