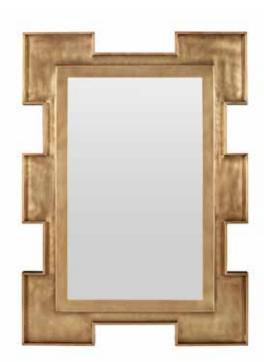

h



MELODIE BENCH
55w 19d 18h



# FRENCHETTI CHAISE

64w 26d 32h Choose Left- or Right-Facing



# Voilà: Finishing Touches

# **Mirrored Statements**

The first mirrors in our collection could not be more different – or more interesting.

Giselle is quietly Queen Anne style with a French twist.

Coburg is proudly Prussian, with angular good looks.

# Put on a pedestal

Perfect for a G+T (English) or a Spiked Palmer (South), tiny tables are diminutive standouts in a design plan. Edouard and Nelson are at your service.

14

# Stuck in the middle

A pair of curvaceous side tables embraces a solitary drum table (available separately) to form the versatile Galvarino coffee table ensemble.



### **GISELLE QUEEN ANNE MIRROR**

34w 2d 50h Sculptor White (shown), Oralia Gold; New Mirror inset



## **COBURG MIRROR**

36w 2d 50h Shown: Aged Modern Brass, New Mirror inset



## **EDOUARD SIDE TABLE**

16dia 18h Sculptor White (shown), Oralia Gold; New Mirror inset



# **NELSON SIDE TABLE**

16dia 19h Sculptor White (shown), Oralia Gold; New Mirror top



# GALVARINO 3-PIECE COFFEE TABLE

Overall: 72w 18.5h End Pieces: 22w 16.5h Center: 28dia x 18.5h Aged Modern Brass, Pitted Stone

# **GALVARINO DRUM UNIT**

Overall: 28dia 18.5h Pitted Stone



# **ENGLISH SAYS**

"SCULPTURE MAY BE MY FAVOURITE ART FORM. IT'S A SENSORY FEAST OF SHAPE AND TEXTURE."

For its launch collection, S+E recasts antique sculptural finds, rescued from dusty continental flea markets, now reinvented as objet d'art and even tabletop lighting.







# **DANIELLI** 10w 5d 15h Sculptor White (shown),

Oralia Go