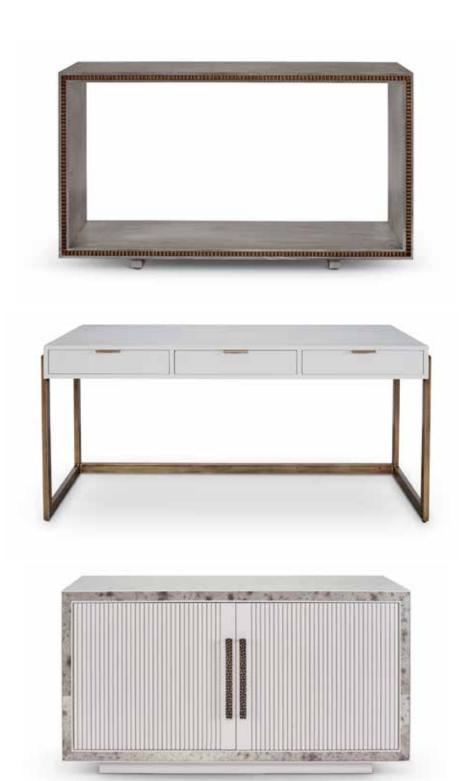

# **BROOKMAN CONSOLE**

59w 14d 33h Shown: Dove Wing Grey with Empire Gold on Steel inlay

# **QUENTIN DESK**

65w 30d 30h Shown: Sea Pearl White with Aged Mirror inlay

# **OSLO 2-DOOR CABINET**

59w 20d 32h Shown: Sea Pearl White with Aged Mirror inlay Also Available: 4-Door Cabinet