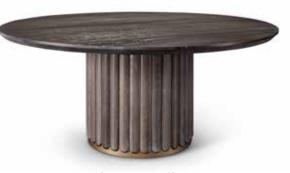

[trad base]

[79" oval top, mod base]

OSLO DINING TABLE Small Base: 24dia 27.5h Mod Large Base: 28dia 27.5h Trad Large Base: 30dia 27.5h

[60" round]

**CALLAS DINING TABLE** Small Base: 24dia 27.5h Large Base: 27dia 27.5h

[54" round]

#### **NEVA DINING TABLE**

Small Base: 24dia 27.5h Large Base: 27dia 27.5h

CLEANSLATE