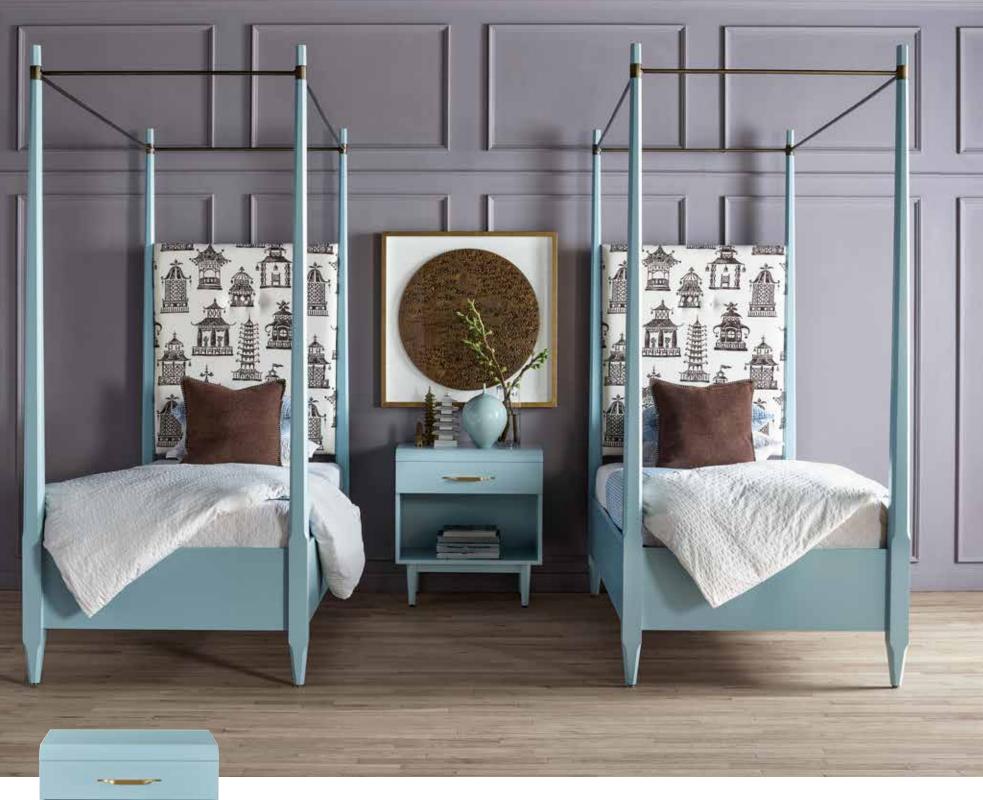

Twin: 41.5w 81.5d 93.5h Shown: Kaleidoscope paint match to Benjamin Moore Wedgewood Gray HC-146, with Empire Gold canopy and COM panel headboard Also Available: Queen and King sizes

#### SANTINO BEDSIDE TABLE

28w 18d 30h Shown: Kaleidoscope paint match to Benjamin Moore Wedgewood Gray HC-146

8

We've got a crush on color. All of them. The entire kaleidoscope. Hence the name. Kaleidoscope is paint-match program within South + English's Clean Slate collection. To get started, simply