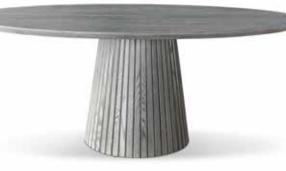

## Let's Make a Table.

Four stunning pedestal bases · Two edge treatments: Bevelled or Straight ·
 Four round table tops: 48, 54, 60 and 72 · Two oval table tops: 79x40 and 96x48 ·
 Over a dozen Clean Slate wood and metal finishes ·
 Plus, endless Kaleidoscope paint finishes ·

[trad base]

[79" oval top, mod base]

OSLO DINING TABLE Small Base: 24dia 27.5h Mod Large Base: 28dia 27.5h Trad Large Base: 30dia 27.5h

[60" round]

**CALLAS DINING TABLE** Small Base: 24dia 27.5h Large Base: 27dia 27.5h