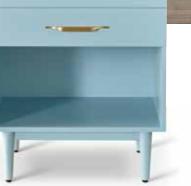

**OSLO 3-DOOR CABINET** 72w 22d 32.5h Shown: London Fog White and Black Coffee Oak

**STARR CABINET** 72w 15d 36h Shown: Dove Wing Grey