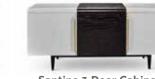

**OSLO 3-DOOR CABINET** 72w 22d 32.5h Shown: London Fog White and Black Coffee Oak

**STARR CABINET** 72w 15d 36h Shown: Dove Wing Grey