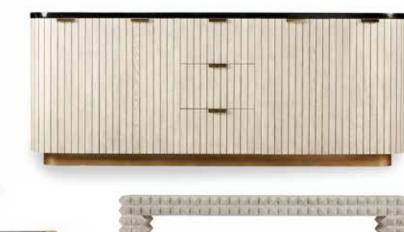

**OSLO 3-DOOR CABINET** 72w 22d 32.5h Shown: London Fog White and Black Coffee Oak

**STARR CABINET** 72w 15d 36h Shown: Dove Wing Grey