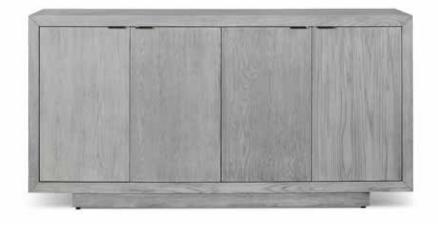

**OSLO 3-DOOR CABINET** 72w 22d 32.5h Shown: London Fog White and Black Coffee Oak

**STARR CABINET** 72w 15d 36h Shown: Dove Wing Grey