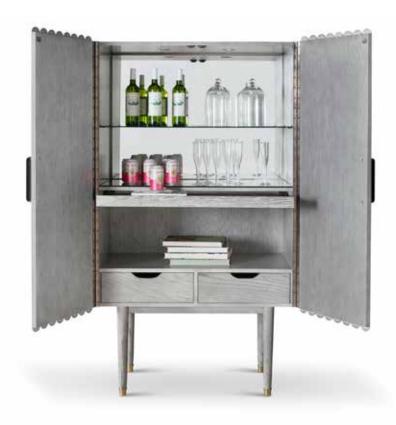

**OSLO 3-DOOR CABINET** 72w 22d 32.5h Shown: London Fog White and Black Coffee Oak

**STARR CABINET** 72w 15d 36h Shown: Dove Wing Grey

#### **CALLAS 4-DOOR CABINET**

79w 22.5d 32h Shown: Black Coffee Oak and Empire Gold

CLEAN SLATE

CALLAS BED Queen: 64w 85.5d 70h Shown: Sea Pearl White with Empire Gold legs and COM channeled headboard Also Available: Twin and King sizes