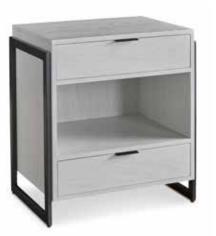

JASPER BEDSIDE TABLE 28w 20d 30h Shown: Sea Pearl White with Graphite frame

MONTAGUE COFFEE TABLE 54w 32d 18h Shown: Black Coffee Oak

JASPER BOOKCASE 32.5w 14d 75h Shown: Old World Oak with Empire Gold frame