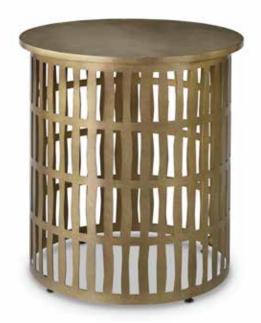

#### GALVARINO 3-PIECE COFFEE TABLE

Overall: 54w x 31d x 18h End Pieces: 22.5w x 31d x 15.5h Center: 28dia x 18.5h Shown: Aged Modern Brass, Pitted Stone Drum Table available separately