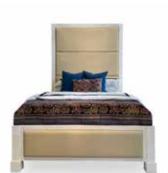

#### SANTINO BEDSIDE TABLE

28w 18d 30h Shown: Kaleidoscope paint match to Benjamin Moore Wedgewood Gray HC-146

8

We've got a crush on color. All of them. The entire kaleidoscope. Hence the name. Kaleidoscope is paint-match program within South + English's Clean Slate collection. To get started, simply

#### SOUTH + ENGLISH BRAND MAP

**Callas Bed** Twin, Queen, King CLEAN SLATE

Santino Bedside

28 x 18 x 30

CLEAN SLATE

Jasper Bedside

28 x 20 x 30

CLEAN SLATE