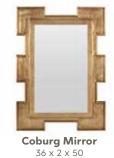

**Giselle Queen Mirror** 34 x 2 x 50

Dia 43 3/4

**Maybe Candle** 

**St Tropez Series 1-4** 24 × 30, 30 × 40

**REMIX Geometric Series 1-4** 24 × 30, 30 × 40

S+E decorative panels are unique and distinctive, matted and placed in shadowbox frames. Custom framing is available.