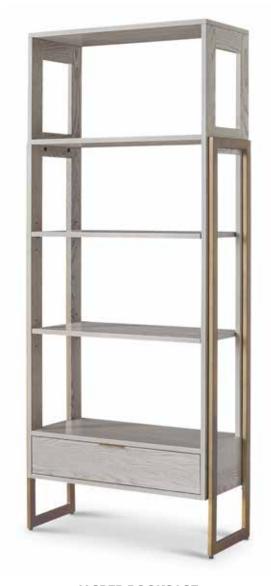

JASPER BEDSIDE TABLE 28w 20d 30h Shown: Sea Pearl White with Graphite frame

MONTAGUE COFFEE TABLE 54w 32d 18h Shown: Black Coffee Oak

JASPER BOOKCASE 32.5w 14d 75h Shown: Old World Oak with Empire Gold frame