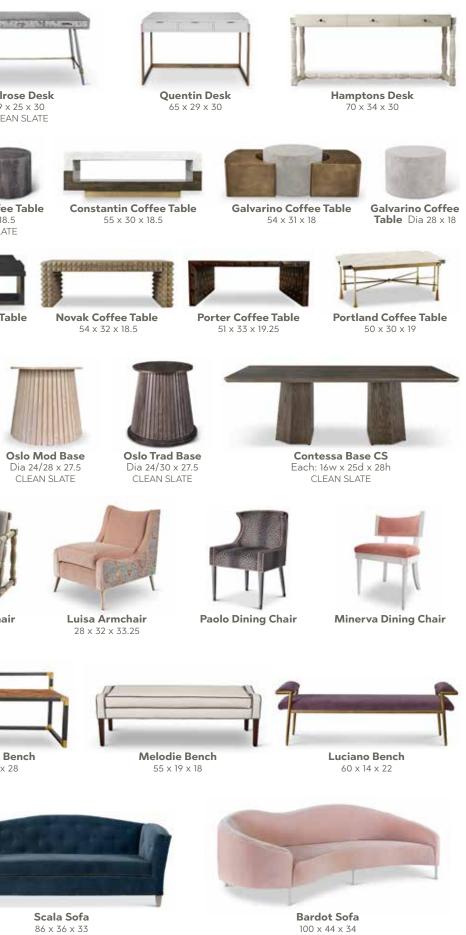

[trad base]

[79" oval top, mod base]

OSLO DINING TABLE Small Base: 24dia 27.5h Mod Large Base: 28dia 27.5h Trad Large Base: 30dia 27.5h

[60" round]

**CALLAS DINING TABLE** Small Base: 24dia 27.5h Large Base: 27dia 27.5h

#### **NEVA DINING TABLE**

Small Base: 24dia 27.5h Large Base: 27dia 27.5h

CLEANSLATE

#### **BARDOT SOFA**

100w 44d 34h Shown: Rosemist Velvet with Alabaster leg

SCALA SOFA

66

#### FLOATING CLOUDS DECORATIVE PANELS

21.5w 21.5h Shown: White clouds in White frame

**MELODIE BENCH** 55w 19d 18h Shown: COM with Alabaster leg

NOT THE USUAL SUSPECTS. We believe every piece matters. There are no second-string players in the South + English lineup. Take the lowly bench, for example. South + English elevates the concept with interesting details, shapes, fabric applications and finishes. Our designs hold their own in your room — and sometimes make the room!

LUCIANO BENCH 60w 14d 22h Shown: Thistle Velvet with Aged Modern Brass frame High Point Market is a peak experience event. We love it. You love it. But the business of design is in glorious motion 365 days a year. As a result, South + English is in the process of opening our High Point flagship showroom year-round. It's an exciting proposition. And a game changer.