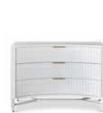

**OSLO 3-DOOR CABINET** 72w 22d 32.5h Shown: London Fog White and Black Coffee Oak

**STARR CABINET** 72w 15d 36h Shown: Dove Wing Grey