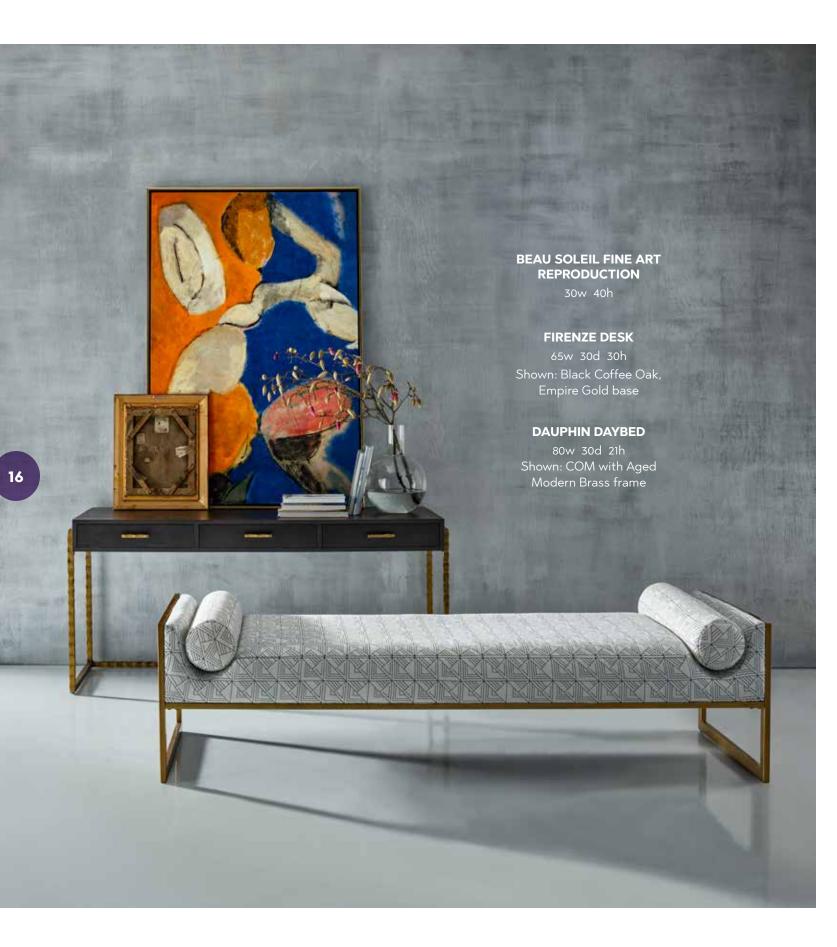

## **Picture Perfection**.

South + English fine art reproductions are meticulously matched to the original, capturing the color, detail and nuance of the master work. Each piece is printed on 100% cotton paper or canvas. Deckle edges or visible brushstrokes are often introduced. Each work is then artfully paired with a frame – and sometimes mat – thoughtfully selected to enhance the natural beauty of the art. While S+E has curated the "perfect picture," if you beg to differ, no worries. We love collabs. Options and custom frame approaches are welcome.

Shop the entire collection at southandenglish.com.

SOUTH SAYS

"I'M IMMERSED IN THE WORLD OF FURNITURE AND DESIGN, BUT PAINTING IS MY FIRST LOVE AND MY TRUEST PASSION."

Della Sofa

Franchetti Chaise. Brookman Console Table. Edouard Side Table