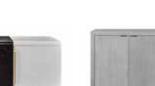

**OSLO 3-DOOR CABINET** 72w 22d 32.5h Shown: London Fog White and Black Coffee Oak

**STARR CABINET** 72w 15d 36h Shown: Dove Wing Grey