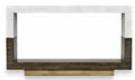

[trad base]

[79" oval top, mod base]

OSLO DINING TABLE Small Base: 24dia 27.5h Mod Large Base: 28dia 27.5h Trad Large Base: 30dia 27.5h

[60" round]

**CALLAS DINING TABLE** Small Base: 24dia 27.5h Large Base: 27dia 27.5h

#### **NEVA DINING TABLE**

Small Base: 24dia 27.5h Large Base: 27dia 27.5h

CLEANSLATE