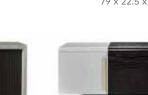

#### **CALLAS 4-DOOR CABINET**

79w 22.5d 32h Shown: Black Coffee Oak and Empire Gold

CLEAN SLATE

CALLAS BED Queen: 64w 85.5d 70h Shown: Sea Pearl White with Empire Gold legs and COM channeled headboard Also Available: Twin and King sizes