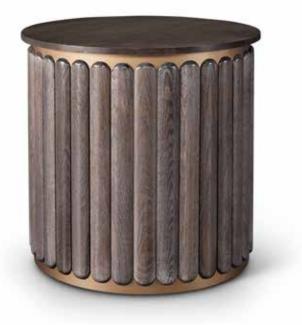

JASPER BEDSIDE TABLE 28w 20d 30h Shown: Sea Pearl White with Graphite frame

MONTAGUE COFFEE TABLE 54w 32d 18h Shown: Black Coffee Oak

JASPER BOOKCASE 32.5w 14d 75h Shown: Old World Oak with Empire Gold frame