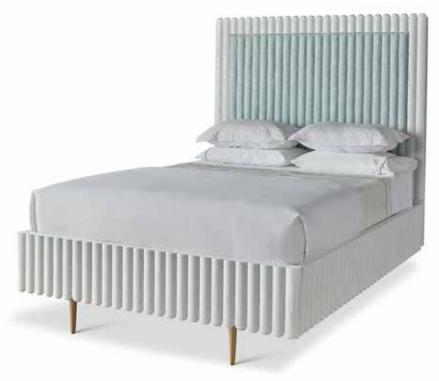

ndow. Hello, fresh air!





#### ENGLISH SAYS

"I LOVE THE DESIGN PROCESS. THIS IS REALLY WHAT S+E'S ABOUT FOR ME ... IT'S PLAYTIME FOR ADULTS. SEEING IDEAS COME TO LIFE IS STILL A HUGE BUZZ, ESPECIALLY THE INNOVATIVE DESIGNS, MANY IN THIS BOOKLET. MY HEART STILL MISSES A BEAT WHEN I SEE THEM IN DESIGNER PROJECTS AND CLIENT HOMES."



JASPER BEDSIDE TABLE 28w 20d 30h Shown: Sea Pearl White with Graphite frame

MONTAGUE COFFEE TABLE 54w 32d 18h Shown: Black Coffee Oak



JASPER BOOKCASE 32.5w 14d 75h Shown: Old World Oak with Empire Gold frame









**OSLO 3-DOOR CABINET** 72w 22d 32.5h Shown: London Fog White and Black Coffee Oak

**STARR CABINET** 72w 15d 36h Shown: Dove Wing Grey

#### **CALLAS 4-DOOR CABINET**

79w 22.5d 32h Shown: Black Coffee Oak and Empire Gold

CLEAN SLATE







CALLAS BED Queen: 64w 85.5d 70h Shown: Sea Pearl White with Empire Gold legs and COM channeled headboard Also Available: Twin and King sizes

Twin: 41.5w 81.5d 93.5h Shown: Kaleidoscope paint match to Benjamin Moore Wedgewood Gray HC-146, with Empire Gold canopy and COM panel headboard Also Available: Queen and King sizes

#### SANTINO BEDSIDE TABLE

28w 18d 30h Shown: Kaleidoscope paint match to Benjamin Moore Wedgewood Gray HC-146



8

We've got a crush on color. All of them. The entire kaleidoscope. Hence the name. Kaleidoscope is paint-match program within South + English's Clean Slate collection. To get started, simply

pick a hue from any professional paint-match program, like Benjamin Moore. You may also specify wood grain visibility preference. Start dreaming (and designing) in