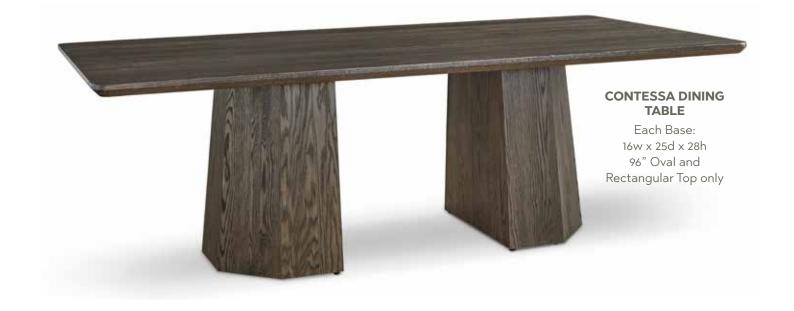

# bottoms up.

Start with the perfect dining table base and design your way up with options aplenty, including tops of sundry size, shape and finish.

## Let's Make a Table.

Four stunning pedestal bases · Two edge treatments: Bevelled or Straight ·
 Four round table tops: 48, 54, 60 and 72 · Two oval table tops: 79x40 and 96x48 ·
 Over a dozen Clean Slate wood and metal finishes ·
 Plus, endless Kaleidoscope paint finishes ·