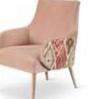

## south+english

COVER: Oslo Sliding 3-Door Cabinet, Luisa Armchair, Montague Coffee Table, Floret Series Fine Art Reproduction, Danielle Sculpture