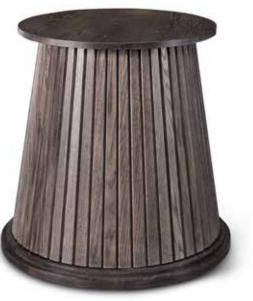

## Let's Make a Table.

Four stunning pedestal bases · Two edge treatments: Bevelled or Straight ·
 Four round table tops: 48, 54, 60 and 72 · Two oval table tops: 79x40 and 96x48 ·
 Over a dozen Clean Slate wood and metal finishes ·
 Plus, endless Kaleidoscope paint finishes ·

[trad base]

[79" oval top, mod base]

OSLO DINING TABLE Small Base: 24dia 27.5h Mod Large Base: 28dia 27.5h Trad Large Base: 30dia 27.5h

[60" round]

**CALLAS DINING TABLE** Small Base: 24dia 27.5h Large Base: 27dia 27.5h