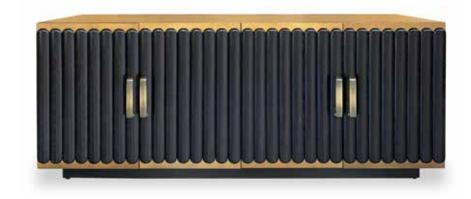

#### **CALLAS 4-DOOR CABINET**

79w 22.5d 32h Shown: Black Coffee Oak and Empire Gold

CLEAN SLATE

CALLAS BED Queen: 64w 85.5d 70h Shown: Sea Pearl White with Empire Gold legs and COM channeled headboard Also Available: Twin and King sizes