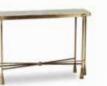

**OSLO 3-DOOR CABINET** 72w 22d 32.5h Shown: London Fog White and Black Coffee Oak

**STARR CABINET** 72w 15d 36h Shown: Dove Wing Grey