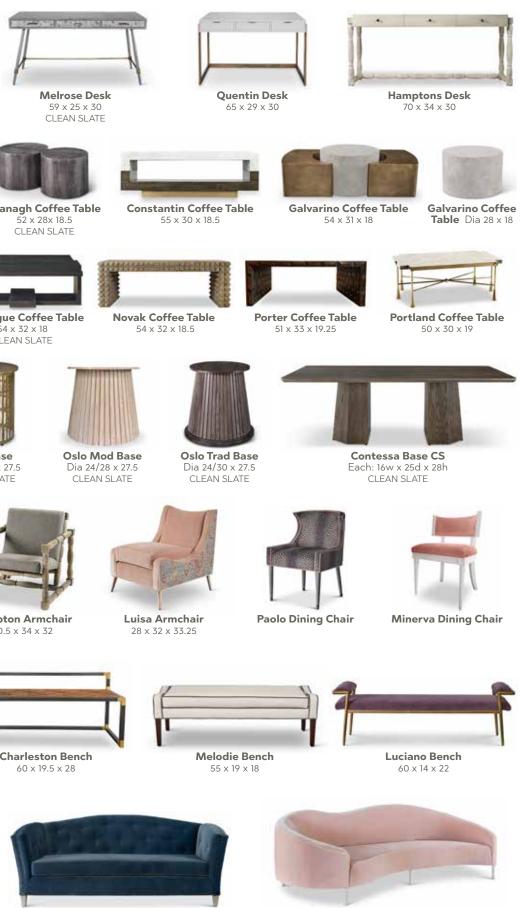

JASPER BEDSIDE TABLE 28w 20d 30h Shown: Sea Pearl White with Graphite frame

MONTAGUE COFFEE TABLE 54w 32d 18h Shown: Black Coffee Oak

JASPER BOOKCASE 32.5w 14d 75h Shown: Old World Oak with Empire Gold frame

**OSLO 3-DOOR CABINET** 72w 22d 32.5h Shown: London Fog White and Black Coffee Oak

**STARR CABINET** 72w 15d 36h Shown: Dove Wing Grey

#### **CALLAS 4-DOOR CABINET**

79w 22.5d 32h Shown: Black Coffee Oak and Empire Gold

CLEAN SLATE

CALLAS BED Queen: 64w 85.5d 70h Shown: Sea Pearl White with Empire Gold legs and COM channeled headboard Also Available: Twin and King sizes

[trad base]

[79" oval top, mod base]

OSLO DINING TABLE Small Base: 24dia 27.5h Mod Large Base: 28dia 27.5h Trad Large Base: 30dia 27.5h

[60" round]

**CALLAS DINING TABLE** Small Base: 24dia 27.5h Large Base: 27dia 27.5h

#### **NEVA DINING TABLE**

Small Base: 24dia 27.5h Large Base: 27dia 27.5h

CLEANSLATE

#### GALVARINO 3-PIECE COFFEE TABLE

Overall: 54w x 31d x 18h End Pieces: 22.5w x 31d x 15.5h Center: 28dia x 18.5h Shown: Aged Modern Brass, Pitted Stone Drum Table available separately

#### FLOATING CLOUDS DECORATIVE PANELS

21.5w 21.5h Shown: White clouds in White frame

**MELODIE BENCH** 55w 19d 18h Shown: COM with Alabaster leg

NOT THE USUAL SUSPECTS. We believe every piece matters. There are no second-string players in the South + English lineup. Take the lowly bench, for example. South + English elevates the concept with interesting details, shapes, fabric applications and finishes. Our designs hold their own in your room — and sometimes make the room!

LUCIANO BENCH 60w 14d 22h Shown: Thistle Velvet with Aged Modern Brass frame High Point Market is a peak experience event. We love it. You love it. But the business of design is in glorious motion 365 days a year. As a result, South + English is in the process of opening our High Point flagship showroom year-round. It's an exciting proposition. And a game changer.