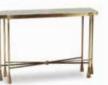

**OSLO 3-DOOR CABINET** 72w 22d 32.5h Shown: London Fog White and Black Coffee Oak

**STARR CABINET** 72w 15d 36h Shown: Dove Wing Grey