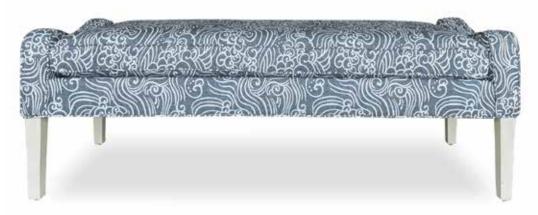

**OSLO 3-DOOR CABINET** 72w 22d 32.5h Shown: London Fog White and Black Coffee Oak

**STARR CABINET** 72w 15d 36h Shown: Dove Wing Grey