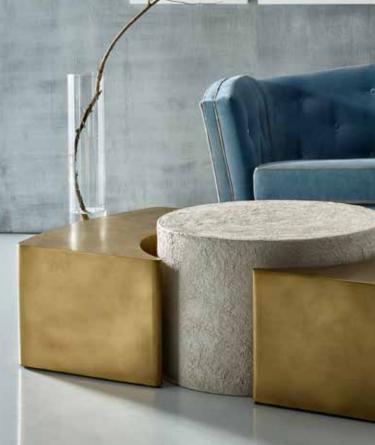

#### GALVARINO 3-PIECE COFFEE TABLE

Overall: 54w x 31d x 18h End Pieces: 22.5w x 31d x 15.5h Center: 28dia x 18.5h Shown: Aged Modern Brass, Pitted Stone Drum Table available separately