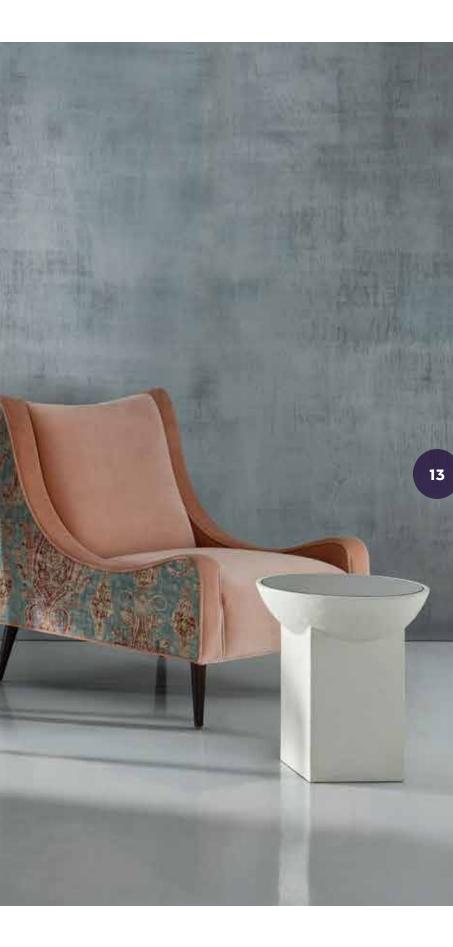

## south+english

COVER: Oslo Sliding 3-Door Cabinet, Luisa Armchair, Montague Coffee Table, Floret Series Fine Art Reproduction, Danielle Sculpture

**OSLO 3-DOOR CABINET** 72w 22d 32.5h Shown: London Fog White and Black Coffee Oak

**STARR CABINET** 72w 15d 36h Shown: Dove Wing Grey