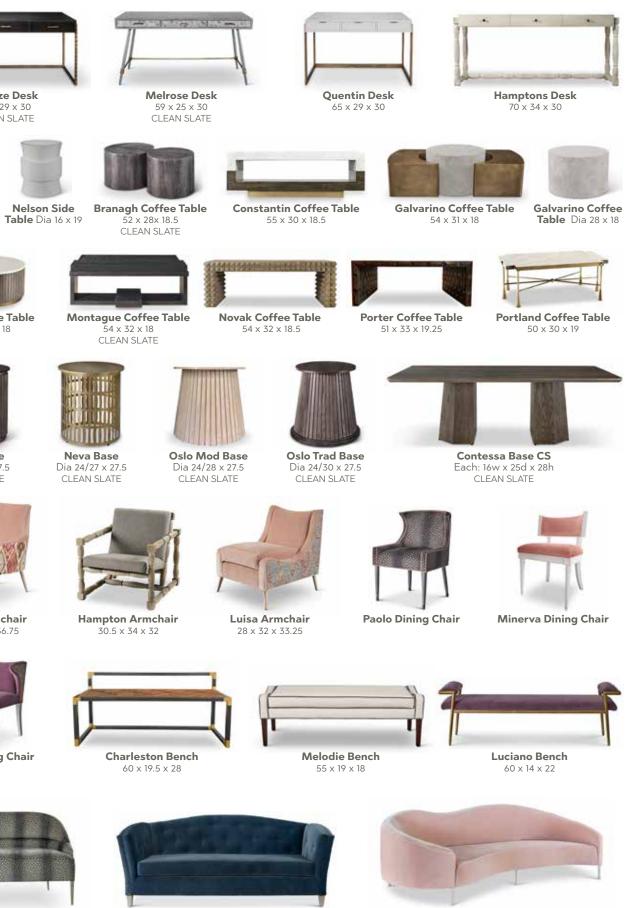

JASPER BEDSIDE TABLE 28w 20d 30h Shown: Sea Pearl White with Graphite frame

MONTAGUE COFFEE TABLE 54w 32d 18h Shown: Black Coffee Oak

JASPER BOOKCASE 32.5w 14d 75h Shown: Old World Oak with Empire Gold frame

**OSLO 3-DOOR CABINET** 72w 22d 32.5h Shown: London Fog White and Black Coffee Oak

**STARR CABINET** 72w 15d 36h Shown: Dove Wing Grey

#### **CALLAS 4-DOOR CABINET**

79w 22.5d 32h Shown: Black Coffee Oak and Empire Gold

CLEAN SLATE

CALLAS BED Queen: 64w 85.5d 70h Shown: Sea Pearl White with Empire Gold legs and COM channeled headboard Also Available: Twin and King sizes

Twin: 41.5w 81.5d 93.5h Shown: Kaleidoscope paint match to Benjamin Moore Wedgewood Gray HC-146, with Empire Gold canopy and COM panel headboard Also Available: Queen and King sizes

#### SANTINO BEDSIDE TABLE

28w 18d 30h Shown: Kaleidoscope paint match to Benjamin Moore Wedgewood Gray HC-146

8

We've got a crush on color. All of them. The entire kaleidoscope. Hence the name. Kaleidoscope is paint-match program within South + English's Clean Slate collection. To get started, simply

[trad base]

[79" oval top, mod base]

OSLO DINING TABLE Small Base: 24dia 27.5h Mod Large Base: 28dia 27.5h Trad Large Base: 30dia 27.5h

[60" round]

**CALLAS DINING TABLE** Small Base: 24dia 27.5h Large Base: 27dia 27.5h

#### **NEVA DINING TABLE**

Small Base: 24dia 27.5h Large Base: 27dia 27.5h

CLEANSLATE

#### GALVARINO 3-PIECE COFFEE TABLE

Overall: 54w x 31d x 18h End Pieces: 22.5w x 31d x 15.5h Center: 28dia x 18.5h Shown: Aged Modern Brass, Pitted Stone Drum Table available separately

#### FLOATING CLOUDS DECORATIVE PANELS

21.5w 21.5h Shown: White clouds in White frame

**MELODIE BENCH** 55w 19d 18h Shown: COM with Alabaster leg

NOT THE USUAL SUSPECTS. We believe every piece matters. There are no second-string players in the South + English lineup. Take the lowly bench, for example. South + English elevates the concept with interesting details, shapes, fabric applications and finishes. Our designs hold their own in your room — and sometimes make the room!

LUCIANO BENCH 60w 14d 22h Shown: Thistle Velvet with Aged Modern Brass frame High Point Market is a peak experience event. We love it. You love it. But the business of design is in glorious motion 365 days a year. As a result, South + English is in the process of opening our High Point flagship showroom year-round. It's an exciting proposition. And a game changer.