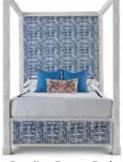

#### **CALLAS 4-DOOR CABINET**

79w 22.5d 32h Shown: Black Coffee Oak and Empire Gold

CLEAN SLATE

CALLAS BED Queen: 64w 85.5d 70h Shown: Sea Pearl White with Empire Gold legs and COM channeled headboard Also Available: Twin and King sizes

Twin: 41.5w 81.5d 93.5h Shown: Kaleidoscope paint match to Benjamin Moore Wedgewood Gray HC-146, with Empire Gold canopy and COM panel headboard Also Available: Queen and King sizes