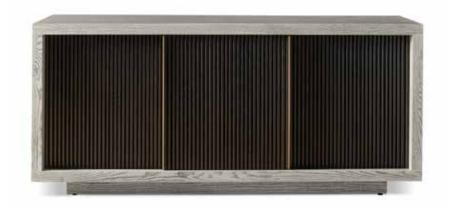

**OSLO 3-DOOR CABINET** 72w 22d 32.5h Shown: London Fog White and Black Coffee Oak

**STARR CABINET** 72w 15d 36h Shown: Dove Wing Grey