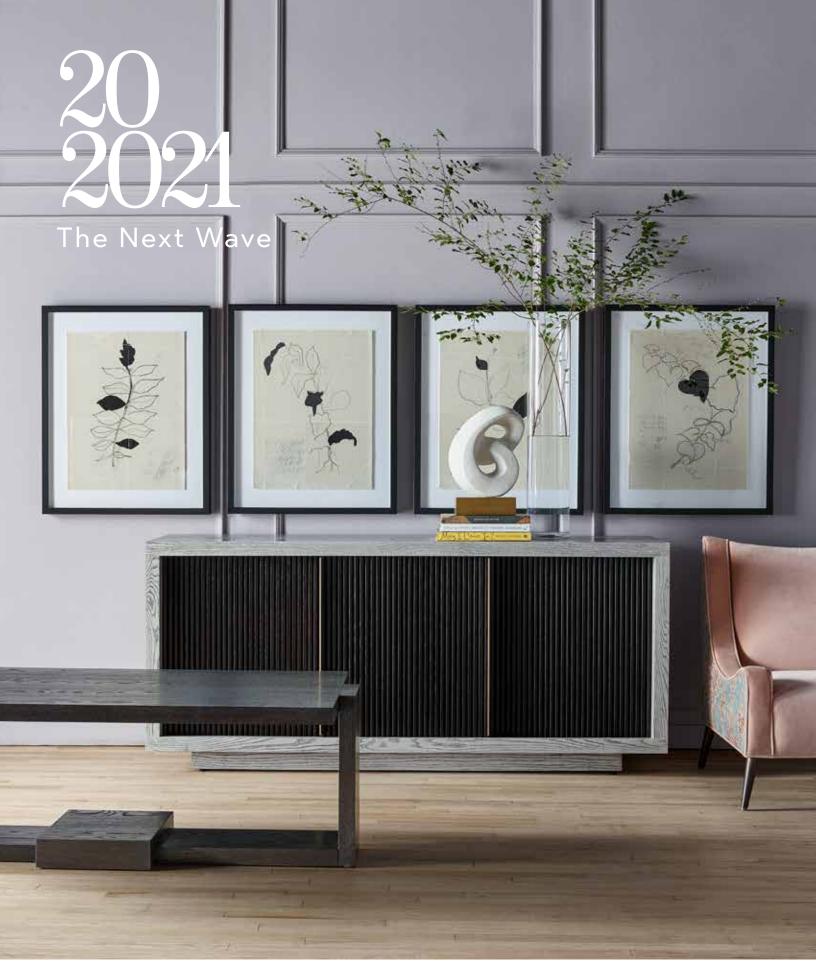

## south+english

COVER: Oslo Sliding 3-Door Cabinet, Luisa Armchair, Montague Coffee Table, Floret Series Fine Art Reproduction, Danielle Sculpture