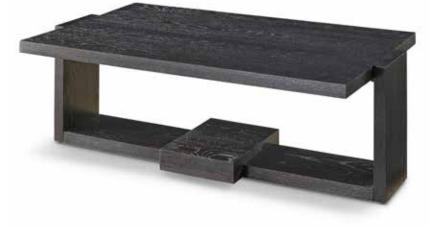

JASPER BEDSIDE TABLE 28w 20d 30h Shown: Sea Pearl White with Graphite frame

MONTAGUE COFFEE TABLE 54w 32d 18h Shown: Black Coffee Oak

JASPER BOOKCASE 32.5w 14d 75h Shown: Old World Oak with Empire Gold frame