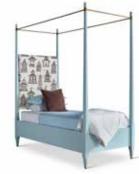

#### **HELENA POSTER BED**

**Catalina Bed** Twin, Queen, King

Helena Poster Bed Twin, Queen, King CLEAN SLATE

Sasha Chest 48 x 21 x 33.5

Callas Bar Cabinet

39.5 x 22.5 x 71

CLEAN SLATE

Callas 4-Door Cabinet 79 x 22.5 x 32

**Mimi Cabinet** 84 x 20 x 34