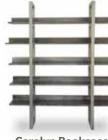

35 x 14 x 80 **CLEAN SLATE** 

**Callas Bar Cabinet** 39.5 x 22.5 x 71 **CLEAN SLATE** 

**Carolyn Bookcase** 60 x 15 x 72 CLEAN SLATE

**Barnabus Cabinet** 80 x 20 x 30

**Callas 4-Door Cabinet** 79 x 22.5 x 32 **CLEAN SLATE** 