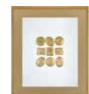

### **DECORATIVE PANELS**

S+E decorative panels are unique and distinctive, matted and placed in shadowbox frames. Custom framing is available.

Brigham 27 x 27

Sculptor White or Oralia Gold

Sculptor White or Oralia Gold

Floating Clouds 21.5 x 21.5 Gold Cloud or White Cloud

**Artist Paint Pallet** 21.5 x 21.5

Same But Differnt 23.5 x 27.5 Blue on White Plaster or Hand-Leafed Gold on White Plaster