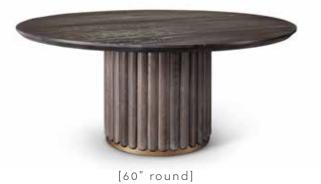

### bottoms up.

Start with the perfect dining table base and design your way up with options aplenty, including tops of sundry size, shape and finish.

[trad base]

[79" oval top, mod base]

### Let's Make a Table.

· Four stunning pedestal bases · Two edge treatments: Bevelled or Straight ·

- $\cdot$  Four round table tops: 48, 54, 60 and 72  $\cdot$  Two oval table tops: 79x40 and 96x48  $\cdot$  Rectangular Top 96x48  $\cdot$ 
  - $\cdot$  Over a dozen Clean Slate wood and metal finishes  $\cdot$  Customizations welcome  $\cdot$

[54" round]