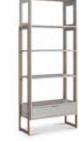

### **JASPER BOOKCASE**

32.5w 14d 75h Shown: Old World Oak with Empire Gold frame