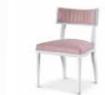

### **SOUTH SAYS**

"THE LLOYD CHAIR IS MY
FAVORITE IN THE COLLECTION –
EXTREMELY COMFORTABLE!"

### LLOYD DINING SIDE CHAIR

20w 25d 37h Shown: Custom fabric with Natural Oak leg