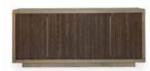

### **OSLO 3-DOOR CABINET** 72w 22d 32.5h

Shown: London Fog White and Black Coffee Oak