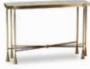

Starr Cabinet 72 x 15 x 36 CLEAN SLATE

Virginia Cabinet 72 x 19 x 32 CLEAN SLATE

**Anton Console** 72 x 14 x 33 CLEAN SLATE

**Brookman Console** 59 x 14 x 33 CLEAN SLATE

**Constantin Console** 59 x 15 x 33