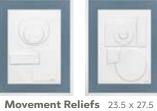

### **DECORATIVE PANELS**

S+E decorative panels are unique and distinctive, matted and placed in shadowbox frames. Custom framing is available.

Brigham 27 x 27

Sculptor White or Oralia Gold

Sculptor White or Oralia Gold

Floating Clouds 21.5 x 21.5 Gold Cloud or White Cloud

**Artist Paint Pallet** 21.5 x 21.5

Same But Differnt 23.5 x 27.5 Blue on White Plaster or Hand-Leafed Gold on White Plaster