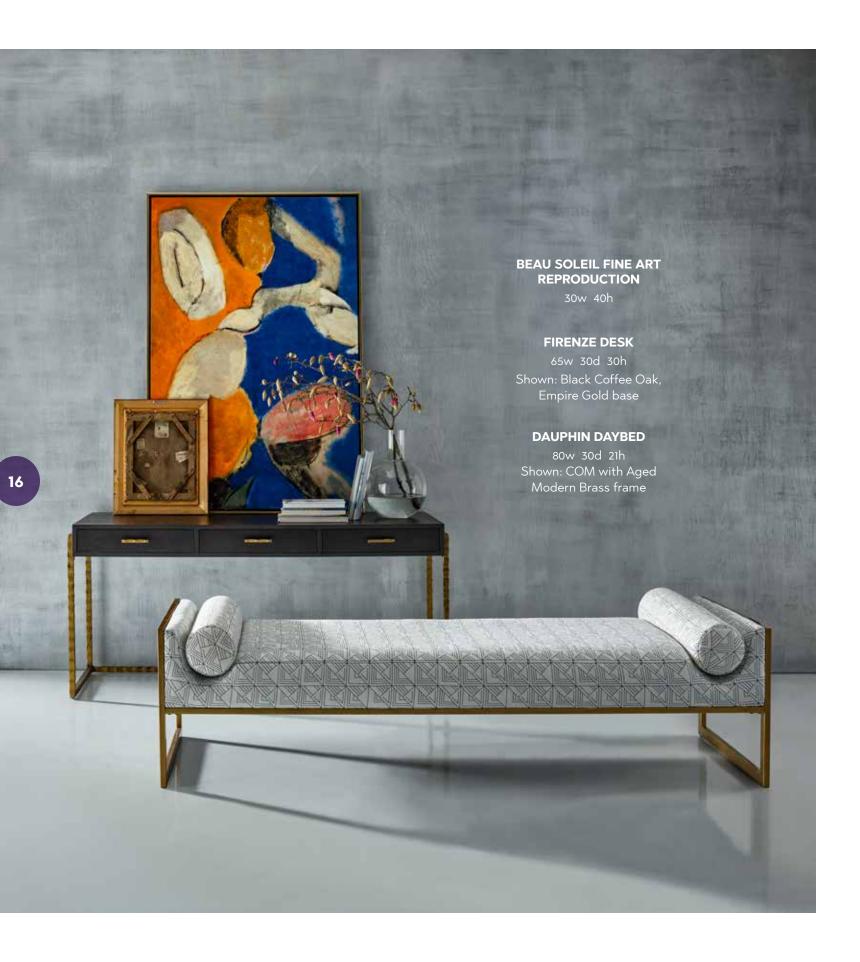

Firenze Desk 65 x 29 x 30 **CLEAN SLATE** 

Melrose Desk 59 x 25 x 30 **CLEAN SLATE** 

**Quentin Desk** 65 x 29 x 30 **CLEAN SLATE** 

**Starr Partner Desk** 70 x 34 x 30.5 **CLEAN SLATE** 

**Hampton Desk** 59 x 29 x 30