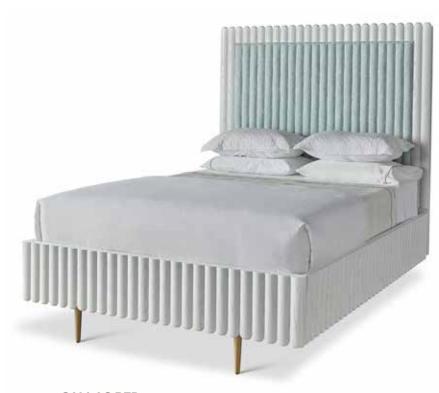

### **CALLAS BED**

Queen: 64w 85.5d 70h Shown: Sea Pearl White with Empire Gold legs and COM channeled headboard Also Available: Twin and King sizes