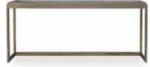

**Kristof Console** 59 x 15 x 33 CLEAN SLATE

**Mateo Console** 84 x 15 x 34 CLEAN SLATE

**Montague Console** 59 x 14 x 33 CLEAN SLATE

**Novak Console** 60 x 15 x 33

**Porter Console** 60 x 14 x 33

**Portland Console** 47.5 x 13.25 x 33