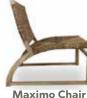

x 27.5 **CLEAN SLATE** 





**Neva Base** Dia 24/27 x 27.5 CLEAN SLATE **CLEAN SLATE** 



Oslo Base Dia 24/27 x 27.5





Starman Base Dia 27 x 29 CLEAN SLATE



**Arianna Dining** Arm Chair 25.5 x 22 x 34



**Arianna Dining** Side Chair 23 x 22 x 34



**Bianca Dining Arm Chair** 24 x 23 x 41



Side Chair 24 × 23 × 41





**CLEAN SLATE** 



**Hugo Dining Chair** 



**Lloyd Dining** Arm Chair 20 x 25.5 x 37



**Lloyd Dining** Side Chair 20 x 25 x 37



23 x 22 x 34.5



23 x 24 x 33



Minerva Dining Chair Paolo Dining Chair Valencia Dining Chair 34.5 x 19.5 x 32



Livia Barstool 15 x 16 x 41



**Lloyd Barstool** 19 x 21.5 x 48



Sussex Barstool 20 x 18 x 42.5



**Hampton Armchair** 30.5 x 34 x 32



Luisa Armchair 28 x 32 x 33.25



**Tetbury Wing Chair** 28 x 33 x 43.5

26



25.5 x 34 x 33



Vivienne Slipper Chair 35.5 x 28 x 29



**Bardot Sofa** 100 x 44 x 34



**Bordeaux Bench** 72 x 24 x 36



**Charleston Bench** 60 x 19.5 x 28



**Dauphine Bench** 59 x 15 x 21



Luciano Bench 60 x 14 x 22



Lloyd Bench 72 x 27 x 37



Melodie Bench 55 x 19 x 18



Oskar Bench 59 x 14 x 28



Franchetti Chaise 64 x 26 x 32



**Dauphin Daybed** 80 x 30 x 21



84 x 33 x 29.5



52 x 32 x 32



**Rabanne Settee** 53 x 23 x 32



Maybe Candle



**Astral Sculptures** L: 16 x 5 x 19.5 S: 9 x 3 x 13.5



**Bettina Sculpture** 12 x 9x 16



Danielli Sculpture



Isola Sculpture 11 x 11 x 16



Luna Sculpture 11 x 11 x 13



**Motti Sculpture** 19 x 11 x 14



**Nestor Sculpture** 



**Rialto Sculpture** 15 x 7 x 9



**Calder Mirror** 35 x 1 x 45



**Felicity Mirror**