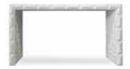

### bottoms up.

Start with the perfect dining table base and design your way up with options aplenty, including tops of sundry size, shape and finish.

[trad base]

[79" oval top, mod base]