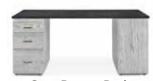

### **OSLO 3-DOOR CABINET** 72w 22d 32.5h

Shown: London Fog White and Black Coffee Oak