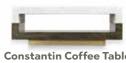

**Constantin Coffee Table** 55 x 30 x 18.5

**Galvarino Coffee Table** 54 x 31 x 18

**Galvarino Coffee Table** Dia 28 x 18

**Gaston Coffee Table** 65 x 32 x 18.5 **CLEAN SLATE** 

Mimi Coffee Table Dia 39 x 18