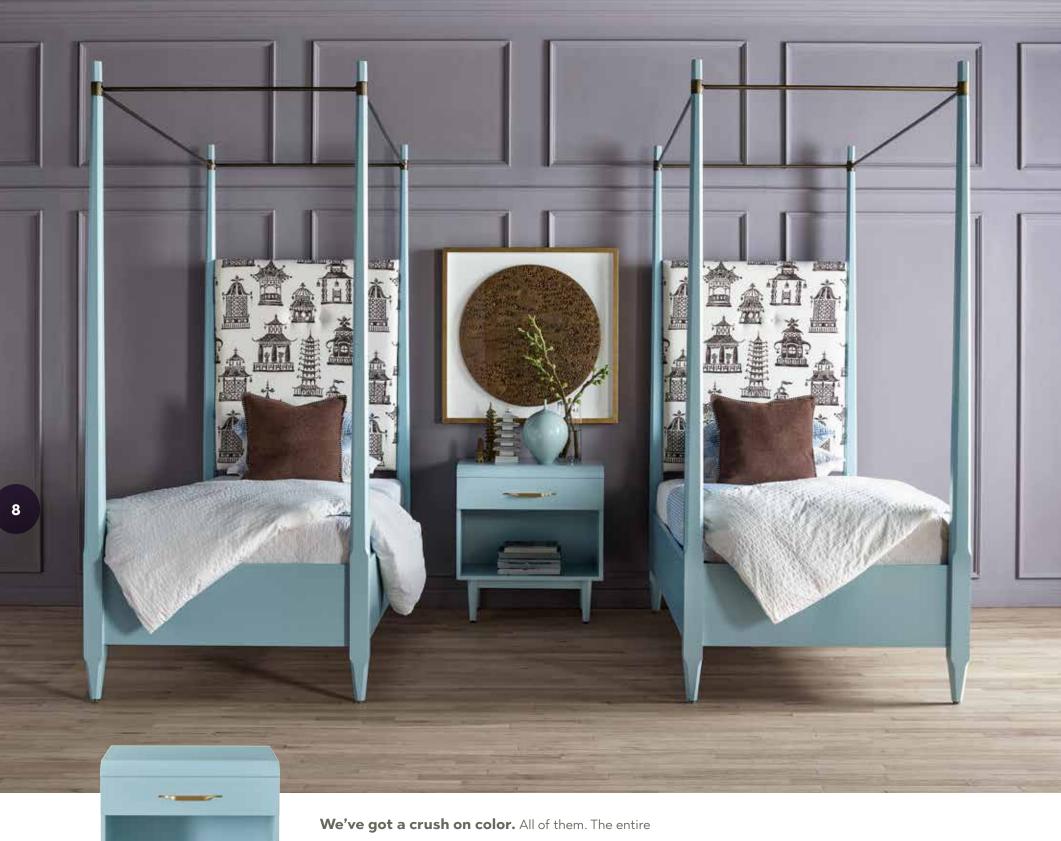

### **HELENA POSTER BED**

Twin: 41.5w 81.5d 93.5h

Shown: Kaleidoscope paint match to Benjamin Moore Wedgewood Gray HC-146, with Empire Gold canopy and COM panel headboard Also Available: Queen and King sizes

### SANTINO BEDSIDE TABLE

28w 18d 30h

Shown: Kaleidoscope paint match to Benjamin Moore Wedgewood Gray HC-146