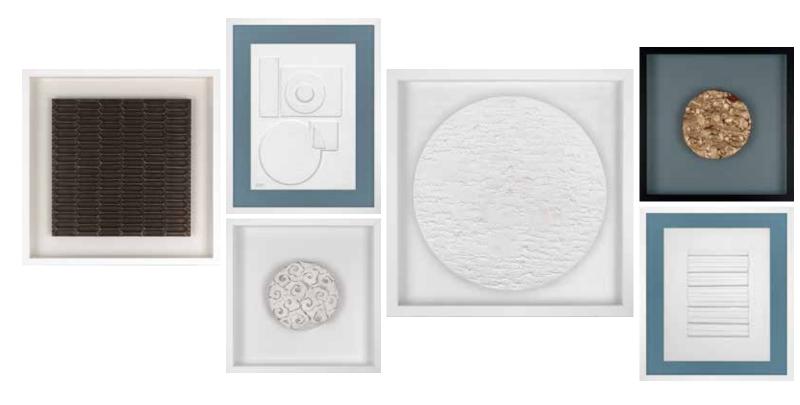

# if these walls could talk.

Interesting art starts a conversation. Sometimes witty repartee.

Other times existential dialectics. Light banter or heady stuff, it's all good. Because art is all about connection.

South + English has got a story for every wall and every design schematic. Take our decorative panels, shown here. Unique in the marketplace, each panel is unusual, tactile and dimensional, perfectly matted and placed in a shadowbox frame. Shop the entire collection at our High Point flagship and online. We simply must talk!

### **DECORATIVE PANELS**

S+E decorative panels are unique and distinctive, matted and placed in shadowbox frames. Custom framing is available.

Brigham 27 x 27

Sculptor White or Oralia Gold

Sculptor White or Oralia Gold

Floating Clouds 21.5 x 21.5 Gold Cloud or White Cloud

**Artist Paint Pallet** 21.5 x 21.5

Same But Differnt 23.5 x 27.5 Blue on White Plaster or Hand-Leafed Gold on White Plaster