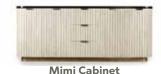

**Constantin Coffee Table** 55 x 30 x 18.5

**Galvarino Coffee Table** 54 x 31 x 18

**Galvarino Coffee Table** Dia 28 x 18

**Gaston Coffee Table** 65 x 32 x 18.5 **CLEAN SLATE** 

Mimi Coffee Table Dia 39 x 18