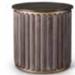

### bottoms up.

Start with the perfect dining table base and design your way up with options aplenty, including tops of sundry size, shape and finish.

[trad base]

[79" oval top, mod base]

#### **OSLO DINING TABLE**

Small Base: 24dia 27.5h Mod Large Base: 28dia 27.5h Trad Large Base: 30dia 27.5h

CALLAS DINING TABLE

Small Base: 24dia 27.5h Large Base: 27dia 27.5h

### Let's Make a Table.

· Four stunning pedestal bases · Two edge treatments: Bevelled or Straight ·

- $\cdot$  Four round table tops: 48, 54, 60 and 72  $\cdot$  Two oval table tops: 79x40 and 96x48  $\cdot$  Rectangular Top 96x48  $\cdot$ 
  - $\cdot$  Over a dozen Clean Slate wood and metal finishes  $\cdot$  Customizations welcome  $\cdot$