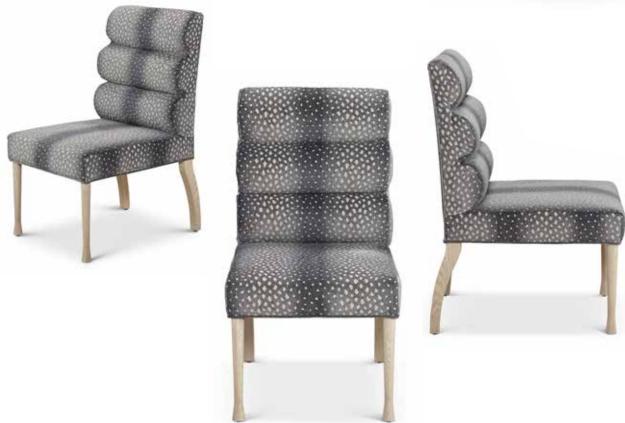

### **SOUTH SAYS**

"THE LLOYD CHAIR IS MY
FAVORITE IN THE COLLECTION –
EXTREMELY COMFORTABLE!"

### LLOYD DINING SIDE CHAIR

20w 25d 37h Shown: Custom fabric with Natural Oak leg