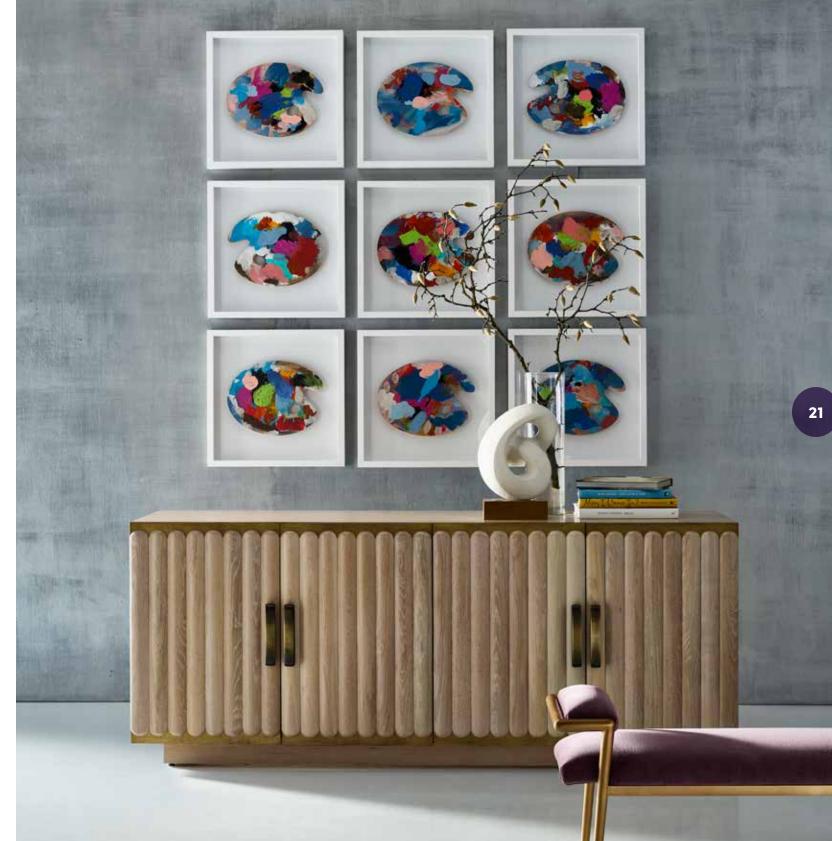

South + English has got a story for every wall and every design schematic. Take our decorative panels, shown here. Unique in the marketplace, each panel is unusual, tactile and dimensional, perfectly matted and placed in a shadowbox frame. Shop the entire collection at our High Point flagship and online. We simply must talk!

SHOWN: Artist Paint Palette, Callas 4-Door Cabinet, Luciano Bench, Danielle Sculpture

Floating Clouds 21.5 x 21.5 Gold Cloud or White Cloud

**Artist Paint Pallet** 21.5 x 21.5

Same But Differnt 23.5 x 27.5 Blue on White Plaster or Hand-Leafed Gold on White Plaster