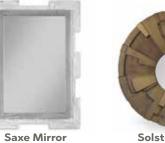

**Rialto Sculpture** 15 x 7 x 9

**Calder Mirror** 35 x 1 x 45

**Felicity Mirror** 36.5 x 2 x 46

Giselle Queen Mirror 34 x 2 x 50

Solstice Mirror 36 x 1 x 50 Dia 43 3/4