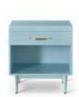

### **JASPER BEDSIDE TABLE**

28w 20d 30h Shown: Sea Pearl White with Graphite frame

MONTAGUE COFFEE **TABLE** 54w 32d 18h