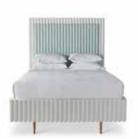

### **HELENA POSTER BED**

Twin: 41.5w 81.5d 93.5h

Shown: Kaleidoscope paint match to Benjamin Moore Wedgewood Gray HC-146, with Empire Gold canopy and COM panel headboard Also Available: Queen and King sizes