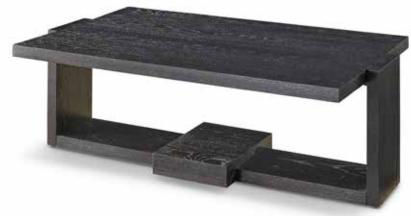

### **JASPER BEDSIDE TABLE**

28w 20d 30h Shown: Sea Pearl White with Graphite frame

MONTAGUE COFFEE **TABLE** 54w 32d 18h

Montague Coffee Table 54 x 32 x 18 CLEAN SLATE

**Novak Coffee Table** 54 x 32 x 18 5

**Porter Coffee Table** 51 x 33 x 19 25

**Portland Coffee Table** 50 x 30 x 19

**Brigham Dining Table Base** Dia 24 x 27.5