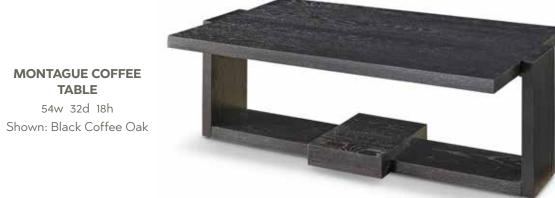

### **JASPER BEDSIDE TABLE**

28w 20d 30h Shown: Sea Pearl White with Graphite frame

MONTAGUE COFFEE **TABLE** 54w 32d 18h

Montague Coffee Table 54 x 32 x 18 CLEAN SLATE

**Novak Coffee Table** 54 x 32 x 18 5

**Porter Coffee Table** 51 x 33 x 19 25

**Portland Coffee Table** 50 x 30 x 19

**Brigham Dining Table Base** Dia 24 x 27.5