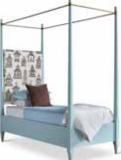

### **CALLAS BED**

Queen: 64w 85.5d 70h Shown: Sea Pearl White with Empire Gold legs and COM channeled headboard Also Available: Twin and King sizes