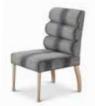

x 32 x 18 CLEAN SLATE



**Novak Coffee Table** 54 x 32 x 18 5



**Porter Coffee Table** 51 x 33 x 19 25



**Portland Coffee Table** 50 x 30 x 19



**Brigham Dining Table Base** Dia 24 x 27.5



**Callas Base** Dia 24/27 x 27.5 **CLEAN SLATE** 



**Copenhagen Dining Table** CLEAN SLATE



**Contessa Dining Table** Each: 16w x 25d x 28h CLEAN SLATE



Contessa Base Dia 24/27 x 27.5 **CLEAN SLATE** 





**Neva Base** Dia 24/27 x 27.5 CLEAN SLATE **CLEAN SLATE** 



Oslo Base Dia 24/27 x 27.5





Starman Base Dia 27 x 29 CLEAN SLATE



**Arianna Dining** Arm Chair 25.5 x 22 x 34



**Arianna Dining** Side Chair 23 x 22 x 34



**Bianca Dining Arm Chair** 24 x 23 x 41



Side Chair 24 × 23 × 41





**CLEAN SLATE** 



**Hugo Dining Chair** 



**Lloyd Dining** Arm Chair 20 x 25.5 x 37



**Lloyd Dining** Side Chair 20 x 25 x 37



23 x 22 x 34.5



23 x 24 x 33



Minerva Dining Chair Paolo Dining Chair Valencia Dining Chair 34.5 x 19.5 x 32



Livia Barstool 15 x 16 x 41



**Lloyd Barstool** 19 x 21.5 x 48



Sussex Barstool 20 x 18 x 42.5



**Hampton Armchair** 30.5 x 34 x 32



Luisa Armchair 28 x 32 x 33.25



**Tetbury Wing Chair** 28 x 33 x 43.5

26



25.5 x 34 x 33



Vivienne Slipper Chair 35.5 x 28 x 29



**Bardot Sofa** 100 x 44 x 34



**Bordeaux Bench** 72 x 24 x 36



**Charleston Bench** 60 x 19.5 x 28



**Dauphine Bench** 59 x 15 x 21



Luciano Bench 60 x 14 x 22



Lloyd Bench 72 x 27 x 37



Melodie Bench 55 x 19 x 18



Oskar Bench 59 x 14 x 28



Franchetti Chaise 64 x 26 x 32



**Dauphin Daybed** 80 x 30 x 21



84 x 33 x 29.5



52 x 32 x 32