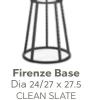

#### **OSLO DINING TABLE**

Small Base: 24dia 27.5h Mod Large Base: 28dia 27.5h Trad Large Base: 30dia 27.5h

CALLAS DINING TABLE

Small Base: 24dia 27.5h Large Base: 27dia 27.5h

**Callas Base** Dia 24/27 x 27.5 **CLEAN SLATE** 

**Copenhagen Dining Table** CLEAN SLATE

**Contessa Dining Table** Each: 16w x 25d x 28h CLEAN SLATE

Contessa Base Dia 24/27 x 27.5 **CLEAN SLATE** 

**Neva Base** Dia 24/27 x 27.5 CLEAN SLATE **CLEAN SLATE** 