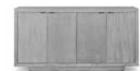

### **OSLO 3-DOOR CABINET** 72w 22d 32.5h

Shown: London Fog White and Black Coffee Oak