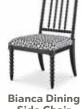

Oslo Base Dia 24/27 x 27.5

Starman Base Dia 27 x 29 CLEAN SLATE

**Arianna Dining** Arm Chair 25.5 x 22 x 34

**Arianna Dining** Side Chair 23 x 22 x 34

**Bianca Dining Arm Chair** 24 x 23 x 41

Side Chair 24 × 23 × 41