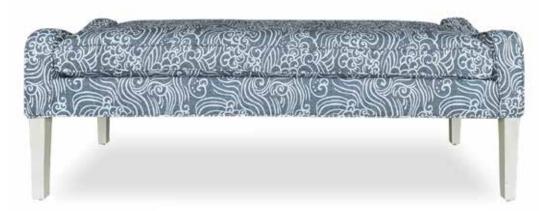

**

Small Base: 24dia 27.5h Mod Large Base: 28dia 27.5h Trad Large Base: 30dia 27.5h





CALLAS DINING TABLE

Small Base: 24dia 27.5h Large Base: 27dia 27.5h

### Let's Make a Table.

· Four stunning pedestal bases · Two edge treatments: Bevelled or Straight ·

- $\cdot$  Four round table tops: 48, 54, 60 and 72  $\cdot$  Two oval table tops: 79x40 and 96x48  $\cdot$  Rectangular Top 96x48  $\cdot$ 
  - $\cdot$  Over a dozen Clean Slate wood and metal finishes  $\cdot$  Customizations welcome  $\cdot$





[54" round]

#### **NEVA DINING TABLE**

Small Base: 24dia 27.5h Large Base: 27dia 27.5h









### **SOUTH SAYS**

"THE LLOYD CHAIR IS MY
FAVORITE IN THE COLLECTION –
EXTREMELY COMFORTABLE!"





### LLOYD DINING SIDE CHAIR

20w 25d 37h Shown: Custom fabric with Natural Oak leg







### **MELODIE BENCH**

55w 19d 18h Shown: COM with Alabaster leg



### **LUCIANO BENCH**

60w 14d 22h Shown: Brown Velvet with Aged Modern Brass frame

**NOT THE USUAL SUSPECTS.** We believe every piece matters. There are no second-string players in the South + English lineup. Take the lowly bench, for example. South + English elevates the concept with interesting details, shapes, fabric applications and finishes. Our designs hold their own in your room — and sometimes make the room!

Design project on the go? When you need it now — think South + English.

We are at your service with an impressive selection of pieces that are ready to ship. We await your order and will ship immediately — making designers look good makes our day!



SHOWN: Barnabus Cabinet, Mimi Coffee Table, Porter Coff