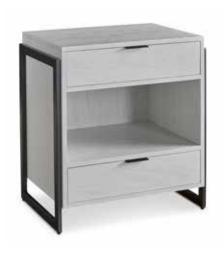

### **JASPER BEDSIDE TABLE**

28w 20d 30h Shown: Sea Pearl White with Graphite frame

MONTAGUE COFFEE **TABLE** 54w 32d 18h