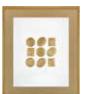

### **DECORATIVE PANELS**

S+E decorative panels are unique and distinctive, matted and placed in shadowbox frames. Custom framing is available.

Brigham 27 x 27

Sculptor White or Oralia Gold

Sculptor White or Oralia Gold

Floating Clouds 21.5 x 21.5 Gold Cloud or White Cloud

**Artist Paint Pallet** 21.5 x 21.5

Same But Differnt 23.5 x 27.5 Blue on White Plaster or Hand-Leafed Gold on White Plaster