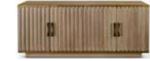

### **OSLO 3-DOOR CABINET** 72w 22d 32.5h

Shown: London Fog White and Black Coffee Oak