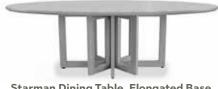

### bottoms up.

Start with the perfect dining table base and design your way up with options aplenty, including tops of sundry size, shape and finish.

[trad base]

[79" oval top, mod base]

#### **OSLO DINING TABLE**

Small Base: 24dia 27.5h Mod Large Base: 28dia 27.5h Trad Large Base: 30dia 27.5h

CALLAS DINING TABLE

Small Base: 24dia 27.5h Large Base: 27dia 27.5h

### Let's Make a Table.

· Four stunning pedestal bases · Two edge treatments: Bevelled or Straight ·

- $\cdot$  Four round table tops: 48, 54, 60 and 72  $\cdot$  Two oval table tops: 79x40 and 96x48  $\cdot$  Rectangular Top 96x48  $\cdot$ 
  - $\cdot$  Over a dozen Clean Slate wood and metal finishes  $\cdot$  Customizations welcome  $\cdot$

Oslo Base Dia 24/27 x 27.5

Starman Base Dia 27 x 29 CLEAN SLATE

**Arianna Dining** Arm Chair 25.5 x 22 x 34

**Arianna Dining** Side Chair 23 x 22 x 34

**Bianca Dining Arm Chair** 24 x 23 x 41

Side Chair 24 × 23 × 41