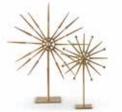

**Astral Sculptures** L: 16 x 5 x 19.5 S: 9 x 3 x 13.5

**Bettina Sculpture** 12 x 9x 16

Danielli Sculpture

Isola Sculpture 11 x 11 x 16

Luna Sculpture 11 x 11 x 13

**Motti Sculpture** 19 x 11 x 14

**Nestor Sculpture** 