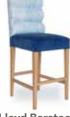

### **SOUTH SAYS**

"THE LLOYD CHAIR IS MY
FAVORITE IN THE COLLECTION –
EXTREMELY COMFORTABLE!"

### LLOYD DINING SIDE CHAIR

20w 25d 37h Shown: Custom fabric with Natural Oak leg