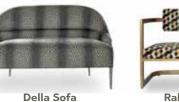

20 x 25.5 x 37



**Lloyd Dining** Side Chair 20 x 25 x 37



23 x 22 x 34.5



23 x 24 x 33



Minerva Dining Chair Paolo Dining Chair Valencia Dining Chair 34.5 x 19.5 x 32



Livia Barstool 15 x 16 x 41



**Lloyd Barstool** 19 x 21.5 x 48



Sussex Barstool 20 x 18 x 42.5



**Hampton Armchair** 30.5 x 34 x 32



Luisa Armchair 28 x 32 x 33.25



**Tetbury Wing Chair** 28 x 33 x 43.5

26



25.5 x 34 x 33



Vivienne Slipper Chair 35.5 x 28 x 29



**Bardot Sofa** 100 x 44 x 34



**Bordeaux Bench** 72 x 24 x 36



**Charleston Bench** 60 x 19.5 x 28



**Dauphine Bench** 59 x 15 x 21



Luciano Bench 60 x 14 x 22



Lloyd Bench 72 x 27 x 37



Melodie Bench 55 x 19 x 18



Oskar Bench 59 x 14 x 28



Franchetti Chaise 64 x 26 x 32



**Dauphin Daybed** 80 x 30 x 21



84 x 33 x 29.5



52 x 32 x 32



**Rabanne Settee** 53 x 23 x 32



Maybe Candle



**Astral Sculptures** L: 16 x 5 x 19.5 S: 9 x 3 x 13.5



**Bettina Sculpture** 12 x 9x 16



Danielli Sculpture



Isola Sculpture 11 x 11 x 16



Luna Sculpture 11 x 11 x 13



**Motti Sculpture** 19 x 11 x 14



**Nestor Sculpture** 



**Rialto Sculpture** 15 x 7 x 9



**Calder Mirror** 35 x 1 x 45



**Felicity Mirror** 36.5 x 2 x 46



Giselle Queen Mirror 34 x 2 x 50



Solstice Mirror 36 x 1 x 50 Dia 43 3/4

### **DECORATIVE PANELS**

S+E decorative panels are unique and distinctive, matted and placed in shadowbox frames. Custom framing is available.



Brigham 27 x 27

Sculptor White or Oralia Gold





Sculptor White or Oralia Gold







Floating Clouds 21.5 x 21.5 Gold Cloud or White Cloud

**Artist Paint Pal