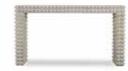

* 



**Callas Bar Cabinet** 39.5 x 22.5 x 71 **CLEAN SLATE** 



**Carolyn Bookcase** 60 x 15 x 72 CLEAN SLATE



**Barnabus Cabinet** 80 x 20 x 30



**Callas 4-Door Cabinet** 79 x 22.5 x 32 **CLEAN SLATE** 



Callas 2-Door Cabinet 59 x 20 x 32 **CLEAN SLATE** 



84 x 20 x 34



Oslo 3-Door Cabinet 72 x 22 x 32.5 CLEAN SLATE



Oslo 4-Door Cabinet 83 x 20 x 36 CLEAN SLATE



Santino 3-Door Cabinet 72 x 20 x 33 **CLEAN SLATE** 



Starr Cabinet 72 x 15 x 36 CLEAN SLATE



Virginia Cabinet 72 x 19 x 32 CLEAN SLATE



**Anton Console** 72 x 14 x 33 CLEAN SLATE



**Brookman Console** 59 x 14 x 33 CLEAN SLATE



**Constantin Console** 59 x 15 x 33



**Kristof Console** 59 x 15 x 33 CLEAN SLATE



**Mateo Console** 84 x 15 x 34 CLEAN SLATE



**Montague Console** 59 x 14 x 33 CLEAN SLATE



**Novak Console** 60 x 15 x 33



**Porter Console** 60 x 14 x 33



**Portland Console** 47.5 x 13.25 x 33



Firenze Desk 65 x 29 x 30 **CLEAN SLATE** 



Melrose Desk 59 x 25 x 30 **CLEAN SLATE** 



**Quentin Desk** 65 x 29 x 30 **CLEAN SLATE** 



**Starr Partner Desk** 70 x 34 x 30.5 **CLEAN SLATE** 



**Hampton Desk** 59 x 29 x 30



Palladio Desk



Edouard 59 x 27 x 30 Side Table **CLEAN SLATE** 



Nelson Side Table



**Branagh Coffee Table** 52 x 28x 18.5 **CLEAN SLATE** 



**Branagh Ott/Coffee Table** 52 x 28x 18.5 **CLEAN SLATE** 



**Callas Coffee Table** 54 x 32 x 19.5 **CLEAN SLATE** 



**Constantin Coffee Table** 55 x 30 x 18.5



**Galvarino Coffee Table** 54 x 31 x 18



**Galvarino Coffee Table** Dia 28 x 18



**Gaston Coffee Table** 65 x 32 x 18.5 **CLEAN SLATE