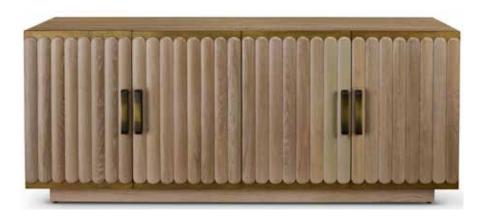

### **CALLAS 4-DOOR CABINET**

79w 22.5d 32h Shown: Gustavian Oak and Empire Gold

kaleidoscope. Hence the name. Kaleidoscope is paint-match program within South + English's Clean Slate collection. To get started, simply pick a hue from any professional paint-match program, like Benjamin Moore. You may also specify wood grain visibility preference. Start dreaming (and designing) in living color now.