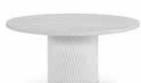

### bottoms up.

Start with the perfect dining table base and design your way up with options aplenty, including tops of sundry size, shape and finish.

[trad base]

[79" oval top, mod base]

#### **OSLO DINING TABLE**

Small Base: 24dia 27.5h Mod Large Base: 28dia 27.5h Trad Large Base: 30dia 27.5h

CALLAS DINING TABLE

Small Base: 24dia 27.5h Large Base: 27dia 27.5h

### Let's Make a Table.

· Four stunning pedestal bases · Two edge treatments: Bevelled or Straight ·

- $\cdot$  Four round table tops: 48, 54, 60 and 72  $\cdot$  Two oval table tops: 79x40 and 96x48  $\cdot$  Rectangular Top 96x48  $\cdot$ 
  - $\cdot$  Over a dozen Clean Slate wood and metal finishes  $\cdot$  Customizations welcome  $\cdot$

[54" round]