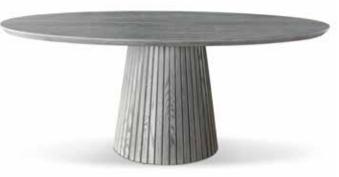

### bottoms up.

Start with the perfect dining table base and design your way up with options aplenty, including tops of sundry size, shape and finish.

[trad base]

[79" oval top, mod base]

### Let's Make a Table.

· Four stunning pedestal bases · Two edge treatments: Bevelled or Straight ·

- $\cdot$  Four round table tops: 48, 54, 60 and 72  $\cdot$  Two oval table tops: 79x40 and 96x48  $\cdot$  Rectangular Top 96x48  $\cdot$ 
  - $\cdot$  Over a dozen Clean Slate wood and metal finishes  $\cdot$  Customizations welcome  $\cdot$