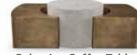

### **OSLO 3-DOOR CABINET** 72w 22d 32.5h

Shown: London Fog White and Black Coffee Oak