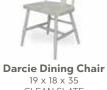

#### **OSLO DINING TABLE**

Small Base: 24dia 27.5h Mod Large Base: 28dia 27.5h Trad Large Base: 30dia 27.5h

CALLAS DINING TABLE

Small Base: 24dia 27.5h Large Base: 27dia 27.5h

#### **NEVA DINING TABLE**

Small Base: 24dia 27.5h Large Base: 27dia 27.5h