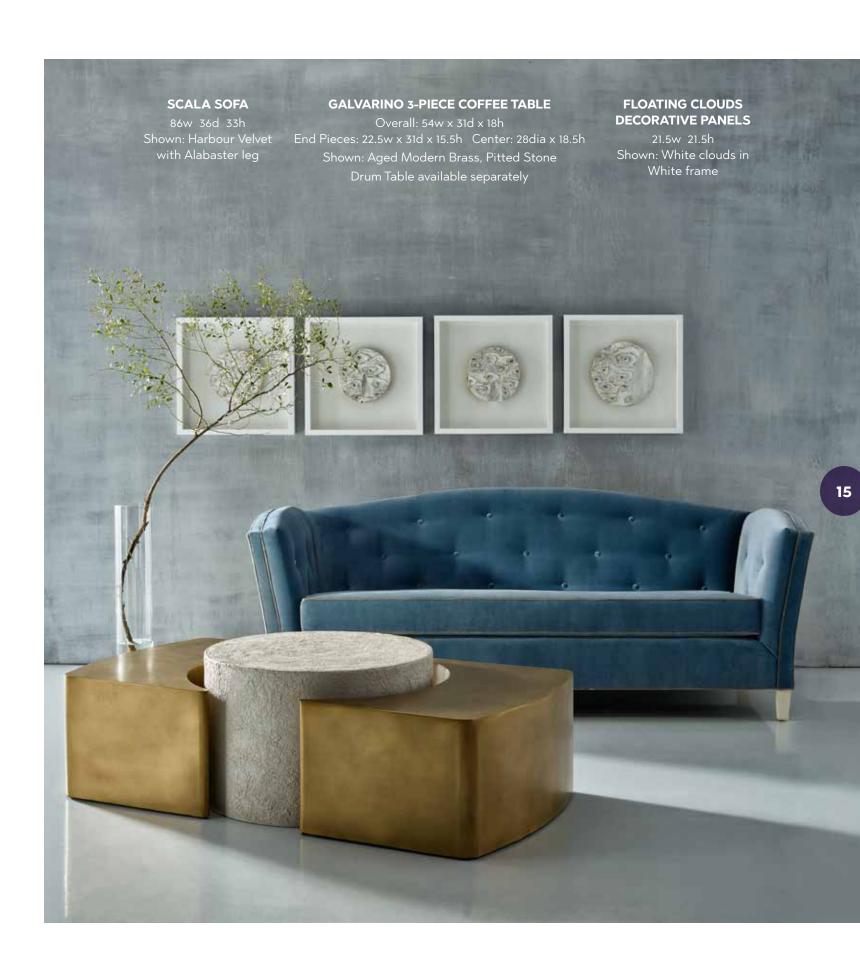

### **JASPER BEDSIDE TABLE**

28w 20d 30h Shown: Sea Pearl White with Graphite frame

MONTAGUE COFFEE **TABLE** 54w 32d 18h