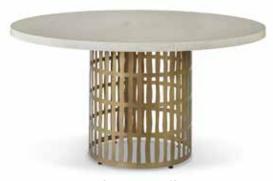

### bottoms up.

Start with the perfect dining table base and design your way up with options aplenty, including tops of sundry size, shape and finish.

[trad base]

[79" oval top, mod base]

### Let's Make a Table.

· Four stunning pedestal bases · Two edge treatments: Bevelled or Straight ·

- $\cdot$  Four round table tops: 48, 54, 60 and 72  $\cdot$  Two oval table tops: 79x40 and 96x48  $\cdot$  Rectangular Top 96x48  $\cdot$ 
  - $\cdot$  Over a dozen Clean Slate wood and metal finishes  $\cdot$  Customizations welcome  $\cdot$