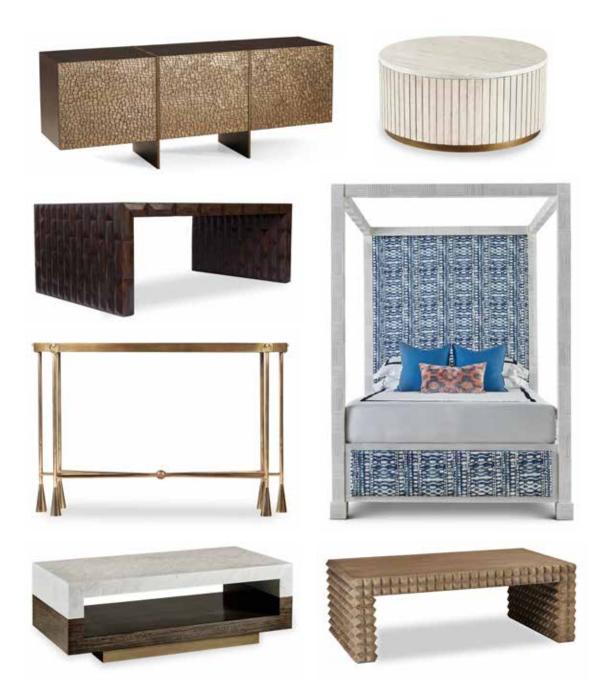

## CLEAN SLATE

BENCH-MADE TO ORDER IN USA

With a nod to traditional forms and silhouettes, Clean Slate is a collection of updated classics for the way we live today. Designs are fresh, pared back, free from fussy detail and awkward proportions. South + English co-founders Palmer Smith and David Ebbetts have lovingly labored over each design and calibrated every finish. That said, your customizations are welcome. S+E loves design collaborations. All things are possible – as Clean Slate is made in America. It's quite like someone opened a window. Hello, fresh air!