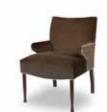

### **SOUTH SAYS**

"THE LLOYD CHAIR IS MY
FAVORITE IN THE COLLECTION –
EXTREMELY COMFORTABLE!"

### LLOYD DINING SIDE CHAIR

20w 25d 37h Shown: Custom fabric with Natural Oak leg