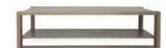

### **JASPER BEDSIDE TABLE**

28w 20d 30h Shown: Sea Pearl White with Graphite frame

MONTAGUE COFFEE **TABLE** 54w 32d 18h