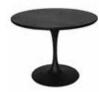

### bottoms up.

Start with the perfect dining table base and design your way up with options aplenty, including tops of sundry size, shape and finish.

[trad base]

[79" oval top, mod base]

#### **OSLO DINING TABLE**

Small Base: 24dia 27.5h Mod Large Base: 28dia 27.5h Trad Large Base: 30dia 27.5h

CALLAS DINING TABLE

Small Base: 24dia 27.5h Large Base: 27dia 27.5h

### Let's Make a Table.

· Four stunning pedestal bases · Two edge treatments: Bevelled or Straight ·

- $\cdot$  Four round table tops: 48, 54, 60 and 72  $\cdot$  Two oval table tops: 79x40 and 96x48  $\cdot$  Rectangular Top 96x48  $\cdot$ 
  - $\cdot$  Over a dozen Clean Slate wood and metal finishes  $\cdot$  Customizations welcome  $\cdot$

#### **NEVA DINING TABLE**

Small Base: 24dia 27.5h Large Base: 27dia 27.5h