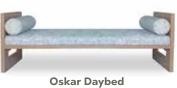

Melodie Bench 55 x 19 x 18

Oskar Bench 59 x 14 x 28

Franchetti Chaise 64 x 26 x 32

**Dauphin Daybed** 80 x 30 x 21

84 x 33 x 29.5

52 x 32 x 32

**Rabanne Settee** 53 x 23 x 32

Maybe Candle