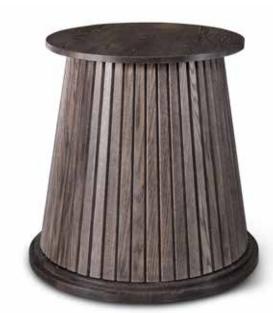

### bottoms up.

Start with the perfect dining table base and design your way up with options aplenty, including tops of sundry size, shape and finish.

[trad base]

[79" oval top, mod base]

### Let's Make a Table.

· Four stunning pedestal bases · Two edge treatments: Bevelled or Straight ·

- $\cdot$  Four round table tops: 48, 54, 60 and 72  $\cdot$  Two oval table tops: 79x40 and 96x48  $\cdot$  Rectangular Top 96x48  $\cdot$ 
  - $\cdot$  Over a dozen Clean Slate wood and metal finishes  $\cdot$  Customizations welcome  $\cdot$