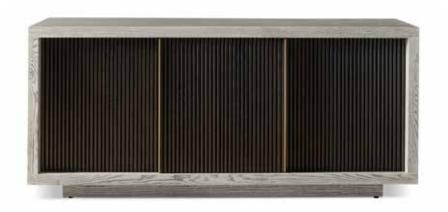

### **OSLO 3-DOOR CABINET** 72w 22d 32.5h

Shown: London Fog White and Black Coffee Oak