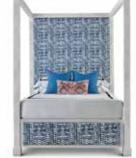

SHOWN: Artist Paint Palette, Callas 4-Door Cabinet, Luciano Bench, Danielle Sculpture