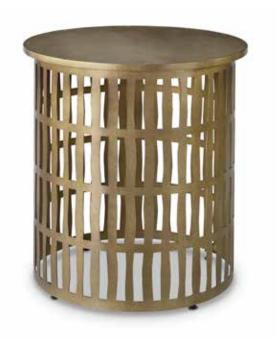

leidoscope paint match to Benjamin Moore Wedgewood Gray HC-146

### 0

### bottoms up.

Start with the perfect dining table base and design your way up with options aplenty, including tops of sundry size, shape and finish.



[trad base]



[79" oval top, mod base]

#### **OSLO DINING TABLE**

Small Base: 24dia 27.5h Mod Large Base: 28dia 27.5h Trad Large Base: 30dia 27.5h





CALLAS DINING TABLE

Small Base: 24dia 27.5h Large Base: 27dia 27.5h

### Let's Make a Table.

· Four stunning pedestal bases · Two edge treatments: Bevelled or Straight ·

- $\cdot$  Four round table tops: 48, 54, 60 and 72  $\cdot$  Two oval table tops: 79x40 and 96x48  $\cdot$  Rectangular Top 96x48  $\cdot$ 
  - $\cdot$  Over a dozen Clean Slate wood and metal finishes  $\cdot$  Customizations welcome  $\cdot$





[54" round]

#### **NEVA DINING TABLE**

Small Base: 24dia 27.5h Large Base: 27dia 27.5h









### **SOUTH SAYS**

"THE LLOYD CHAIR IS MY
FAVORITE IN THE COLLECTION –
EXTREMELY COMFORTABLE!"





### LLOYD DINING SIDE CHAIR

20w 25d 37h Shown: Custom fabric with Natural Oak leg







### **MELODIE BENCH**

55w 19d 18h Shown: COM with Alabaster leg



### **LUCIANO BENCH**

60w 14d 22h Shown: Brown Velvet with Aged Modern Brass frame

**NOT THE USUAL SUSPECTS.** We believe every piece matters. There are no second-string players in the South + English lineup. Take the lowly bench, for example. South + English elevates the concept with interesting details, shapes, fabric applications and finishes. Our designs hold their own in your room — and sometimes make the room!

Design project o