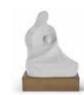

SHOWN: Artist Paint Palette, Callas 4-Door Cabinet, Luciano Bench, Danielle Sculpture

**Astral Sculptures** L: 16 x 5 x 19.5 S: 9 x 3 x 13.5

**Bettina Sculpture** 12 x 9x 16

Danielli Sculpture

Isola Sculpture 11 x 11 x 16

Luna Sculpture 11 x 11 x 13

**Motti Sculpture** 19 x 11 x 14

**Nestor Sculpture** 