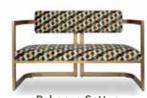

### **LUCIANO BENCH**

60w 14d 22h Shown: Brown Velvet with Aged Modern Brass frame

**NOT THE USUAL SUSPECTS.** We believe every piece matters. There are no second-string players in the South + English lineup. Take the lowly bench, for example. South + English elevates the concept with interesting details, shapes, fabric applications and finishes. Our designs hold their own in your room — and sometimes make the room!