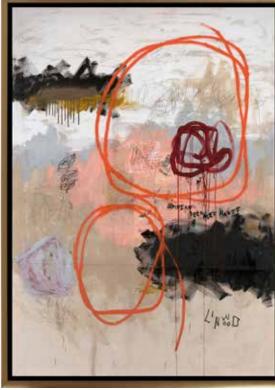

## Picture Perfection.

Linwood is a modern abstract artist with an impressive body of work – and an alterego.

The artist Linwood is South + English's very own Palmer Smith. A true master of mixed media,
Linwood experiments with oils, acrylic, watercolor, pastel, pencil and even found objects
and ephemera collaged on canvas.

Linwood originals celebrate life. The artist somehow captures a sense of omnipresent joy on canvas. Journey and transcendence are natural themes, represented by the bateau, or boat, a graphic symbol that emerges in nearly all Linwood creations.

sнown: Linwood, Desire Becomes Habit (original art)

SHOWN: Next To Me (original art), Quentin Desk, Paolo Dining Chair, Virginia Cabinet, Isola Sculpture

Twin, Queen, King CLEAN SLATE

Callas Bed, Upholstered Twin, Queen, King CLEAN SLATE