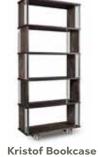

**Kristof Console** 59 x 15 x 33 CLEAN SLATE

**Mateo Console** 84 x 15 x 34 CLEAN SLATE

**Montague Console** 59 x 14 x 33 CLEAN SLATE

**Novak Console** 60 x 15 x 33

**Porter Console** 60 x 14 x 33

**Portland Console** 47.5 x 13.25 x 33