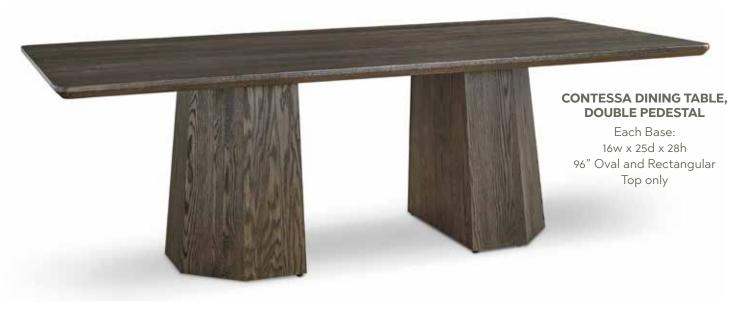

**Callas Base** Dia 24/27 x 27.5 **CLEAN SLATE** 

**Copenhagen Dining Table** CLEAN SLATE

**Contessa Dining Table** Each: 16w x 25d x 28h CLEAN SLATE

Contessa Base Dia 24/27 x 27.5 **CLEAN SLATE** 

**Neva Base** Dia 24/27 x 27.5 CLEAN SLATE **CLEAN SLATE** 