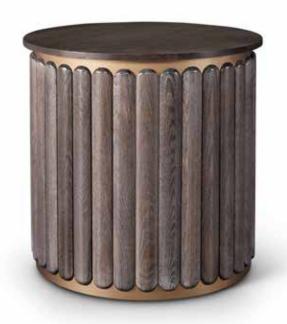

### bottoms up.

Start with the perfect dining table base and design your way up with options aplenty, including tops of sundry size, shape and finish.

[trad base]

[79" oval top, mod base]

### Let's Make a Table.

· Four stunning pedestal bases · Two edge treatments: Bevelled or Straight ·

- $\cdot$  Four round table tops: 48, 54, 60 and 72  $\cdot$  Two oval table tops: 79x40 and 96x48  $\cdot$  Rectangular Top 96x48  $\cdot$ 
  - $\cdot$  Over a dozen Clean Slate wood and metal finishes  $\cdot$  Customizations welcome  $\cdot$