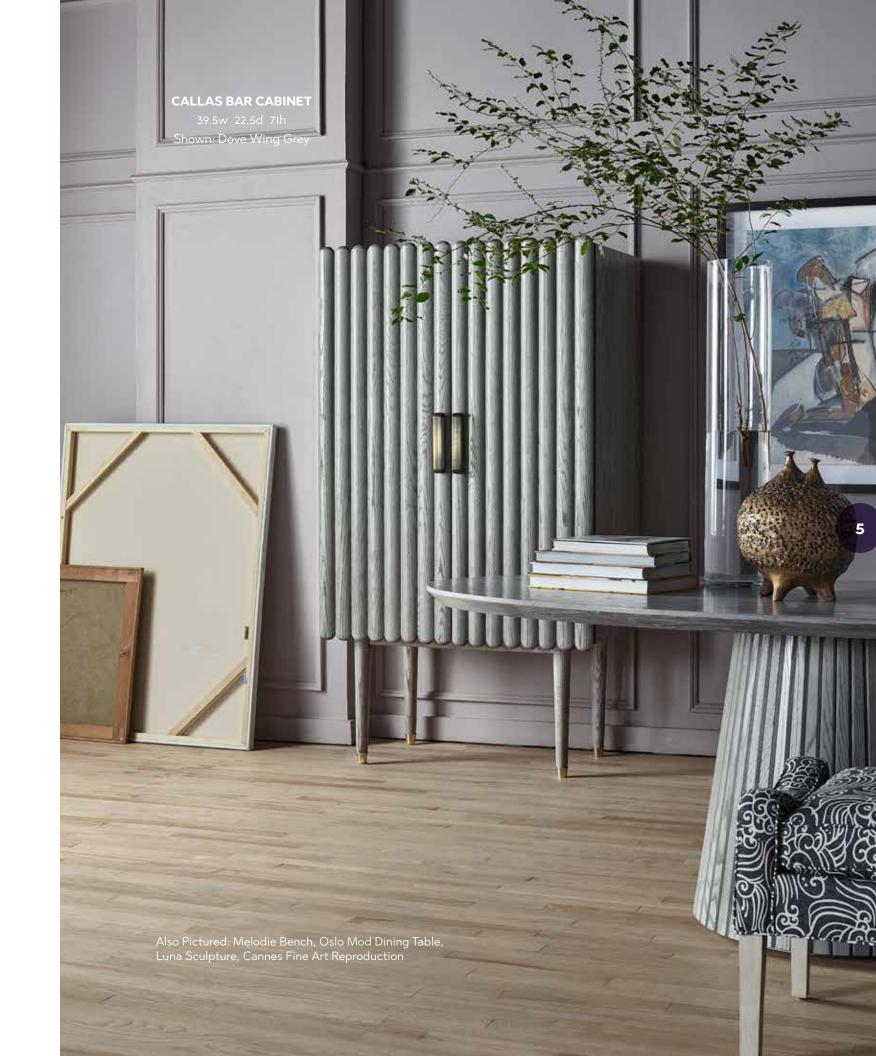

### **CALLAS 4-DOOR CABINET**

79w 22.5d 32h Shown: Gustavian Oak and Empire Gold

kaleidoscope. Hence the name. Kaleidoscope is paint-match program within South + English's Clean Slate collection. To get started, simply pick a hue from any professional paint-match program, like Benjamin Moore. You may also specify wood grain visibility preference. Start dreaming (and designing) in living color now.