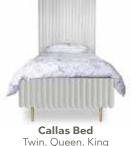

### **CALLAS BED**

Queen: 64w 85.5d 70h Shown: Sea Pearl White with Empire Gold legs and COM channeled headboard Also Available: Twin and King sizes