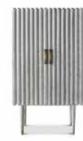

### **OSLO 3-DOOR CABINET** 72w 22d 32.5h

Shown: London Fog White and Black Coffee Oak