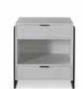

### **OSLO 3-DOOR CABINET** 72w 22d 32.5h

Shown: London Fog White and Black Coffee Oak