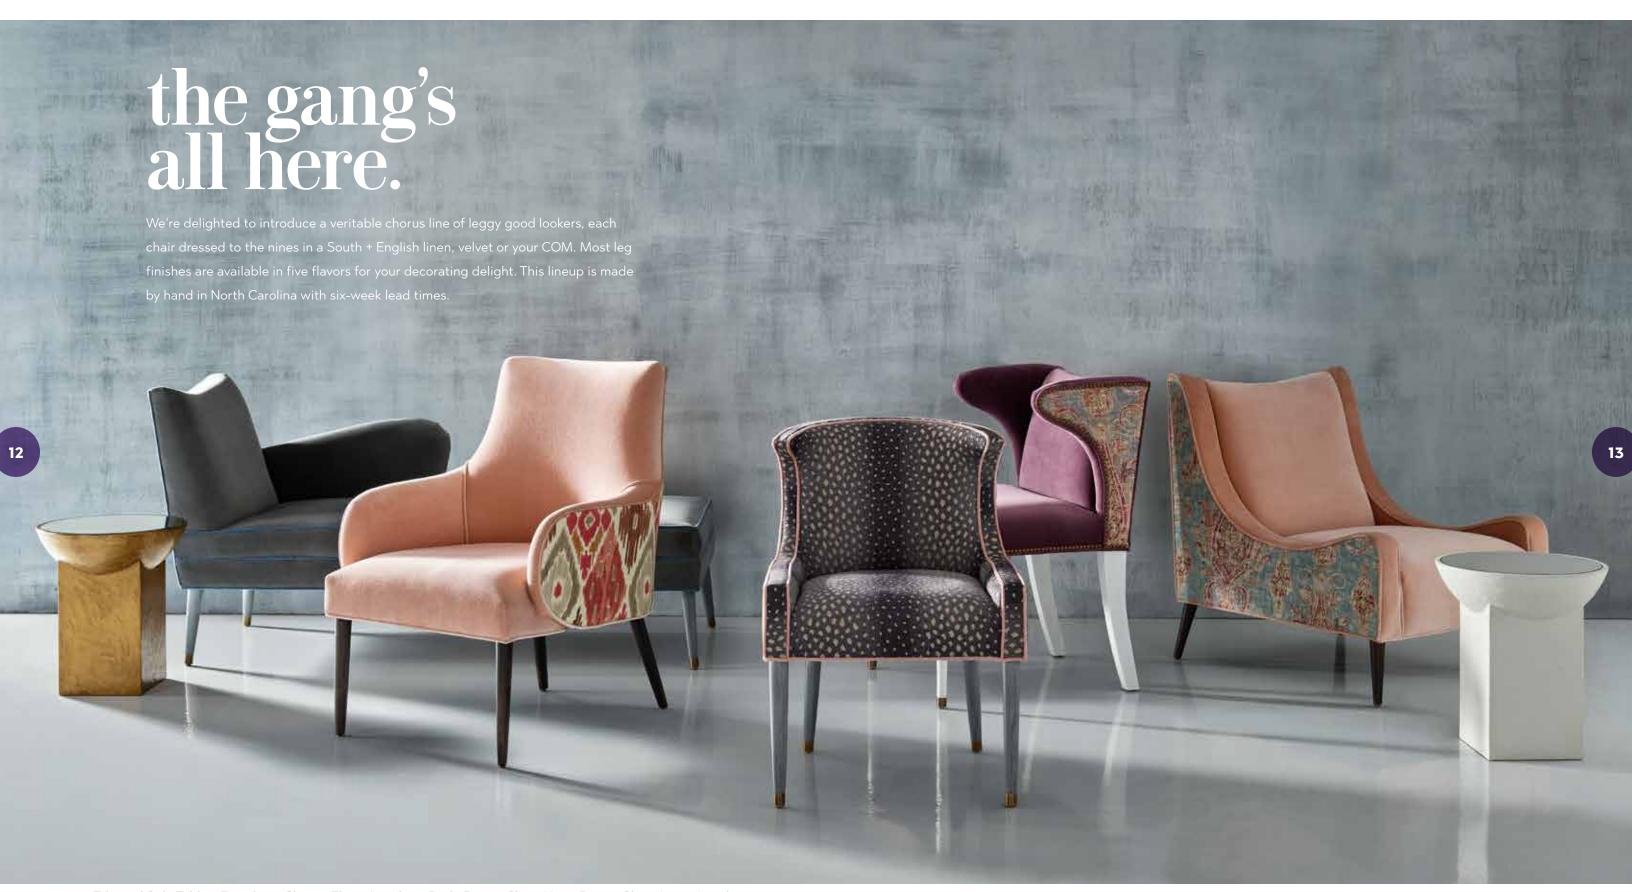

### **SOUTH SAYS**

"THE LLOYD CHAIR IS MY
FAVORITE IN THE COLLECTION –
EXTREMELY COMFORTABLE!"

### LLOYD DINING SIDE CHAIR

20w 25d 37h Shown: Custom fabric with Natural Oak leg