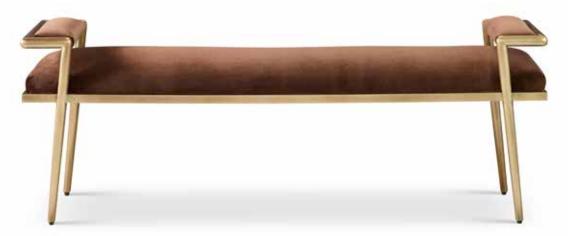

### **LUCIANO BENCH**

60w 14d 22h Shown: Brown Velvet with Aged Modern Brass frame

**NOT THE USUAL SUSPECTS.** We believe every piece matters. There are no second-string players in the South + English lineup. Take the lowly bench, for example. South + English elevates the concept with interesting details, shapes, fabric applications and finishes. Our designs hold their own in your room — and sometimes make the room!